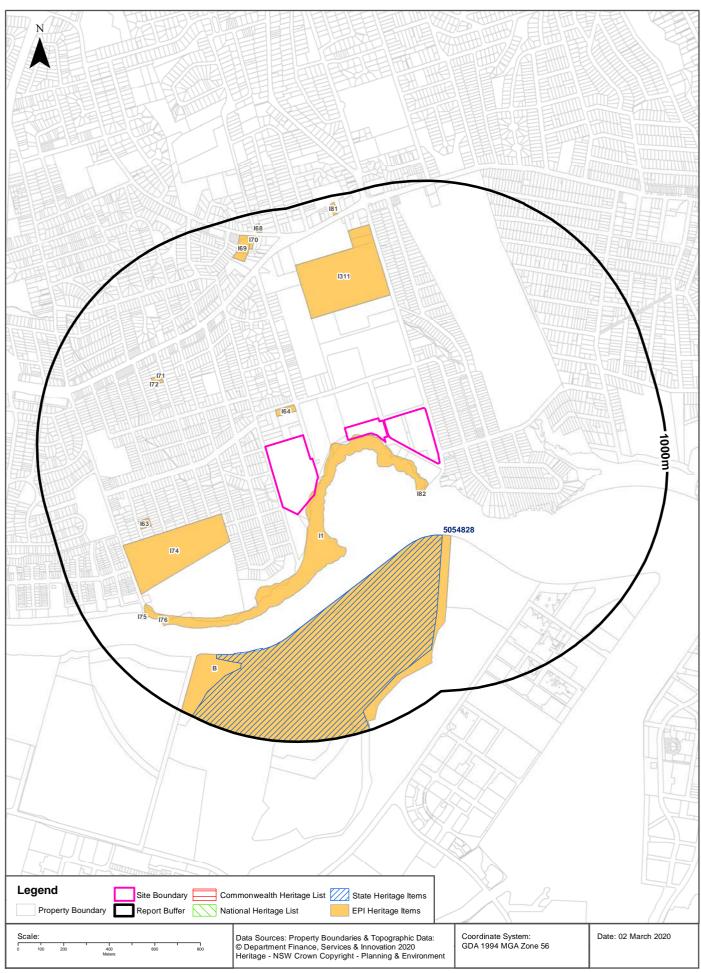

cant Precincts)<br>2005 | 24/03/2016        | 24/03/2016     | 24/03/2016       | State<br>Environmental<br>Planning<br>Policy (Major<br>Development)<br>Amendment<br>(State<br>Significant<br>Precincts)<br>2016 | 961m     | South     |
| R2   | Low Density<br>Residential            |         | Ryde Local Environmental<br>Plan 2014                                           | 12/09/2014        | 12/09/2014     | 18/01/2019       |                                                                                                                                 | 961m     | North     |

Environmental Planning Instrument Data Source: NSW Crown Copyright - Planning & Environment Creative Commons 4.0 © Commonwealth of Australia https://creativecommons.org/licenses/by/4.0/

#### **Heritage Items**





## Heritage

Waratah Street, Melrose Park, NSW 2114

#### **Commonwealth Heritage List**

What are the Commonwealth Heritage List Items located within the dataset buffer?

| Place Id | Name                 | Address | Place File No | Class | Status | Register<br>Date | Distance | Direction |
|----------|----------------------|---------|---------------|-------|--------|------------------|----------|-----------|
| N/A      | No records in buffer |         |               |       |        |                  |          |           |

Heritage Data Source: Australian Government Department of the Environment and Energy - Heritage Branch Creative Commons 3.0 © Commonwealth of Australia https://creativecommons.org/licenses/by/3.0/au/deed.en

#### **National Heritage List**

What are the National