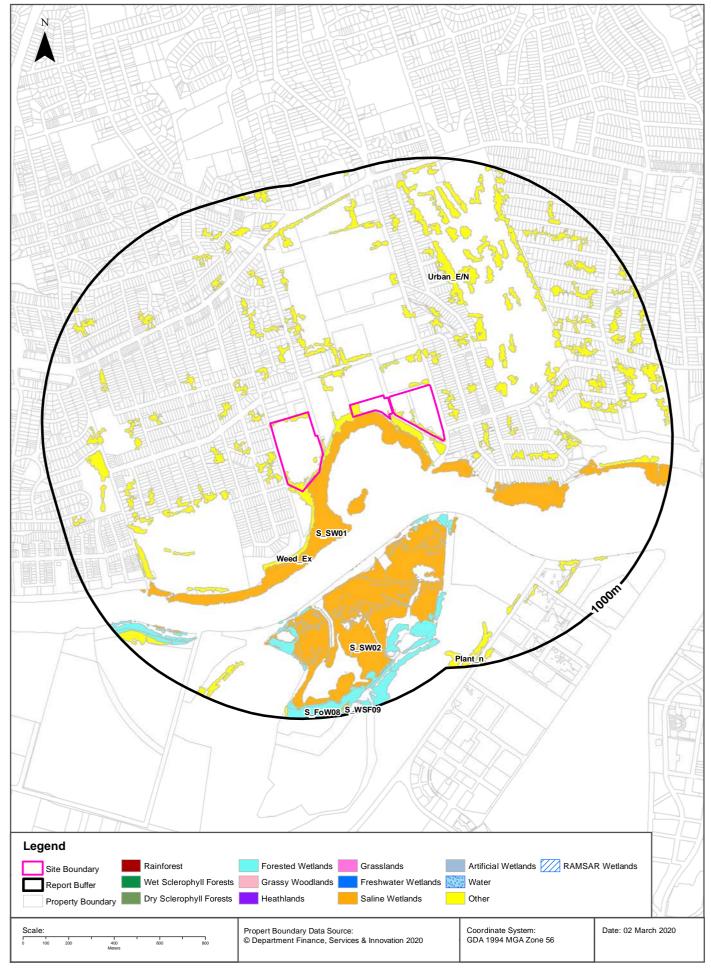

The site location is shown on Figure 1 and the boundaries of each property are shown on Figure 2. Some key site features are illustrated on Figure 3 and Figure 4.

Previous desktop assessments have been undertaken at each of the properties during earlier planning stages and a detailed site investigation was undertaken for the Holdmark West property (prior to Holdmark purchase) for divestment purposes.

The site location is shown on Figure 1 and the boundaries of each property on Figure 2. Some key site features are illustrated on Figure 3 and Figure 4.

Previous desktop assessments have been undertaken at each of the properties during earlier planning stages and a limited detailed site investigation (DSI) was undertaken for the Holdmark West property (prior to Holdmark purchase) for divestment purposes.