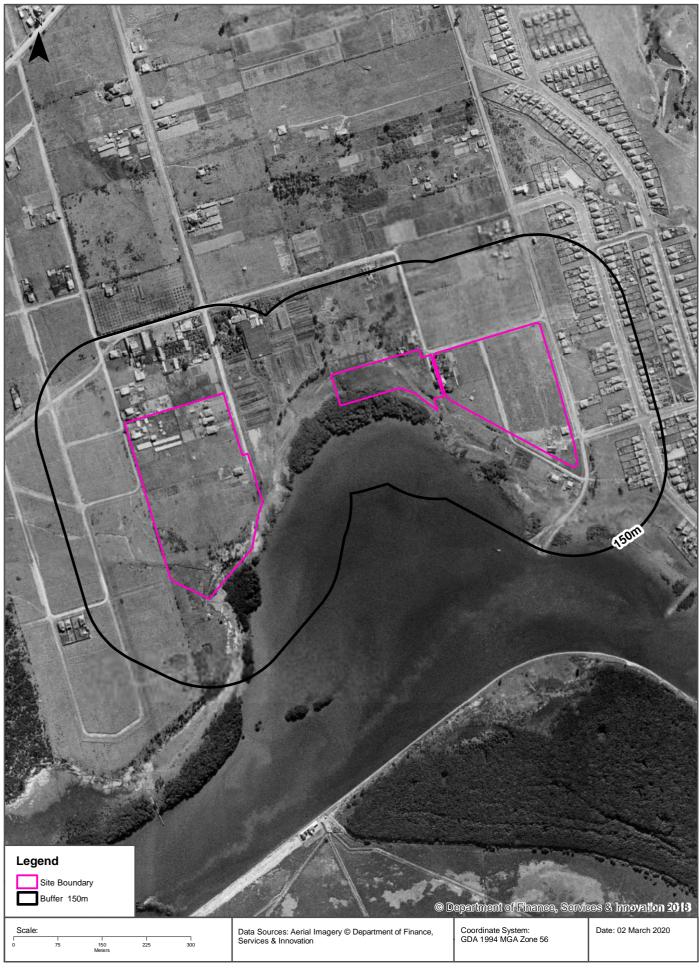

The site location is shown on Figure 1 and the boundaries of each property are shown on Figure 2. Some key site features are illustrated on Figure 3 and Figure 4.

Previous desktop assessments have been undertaken at each of the properties during earlier planning stages and a detailed site investigation was undertaken for the Holdmark West property (prior to Holdmark purchase) for divestment purposes.

The site location is shown on Figure 1 and the boundaries of each property on Figure 2. Some key site features are illustrated on Figure 3 and Figure 4.

Previous desktop assessments have been undertaken at each of the properties during earlier planning stages and a limited detailed site investigation (DSI) was undertaken for the Holdmark West property (prior to Holdmark purchase) for divestment purposes.