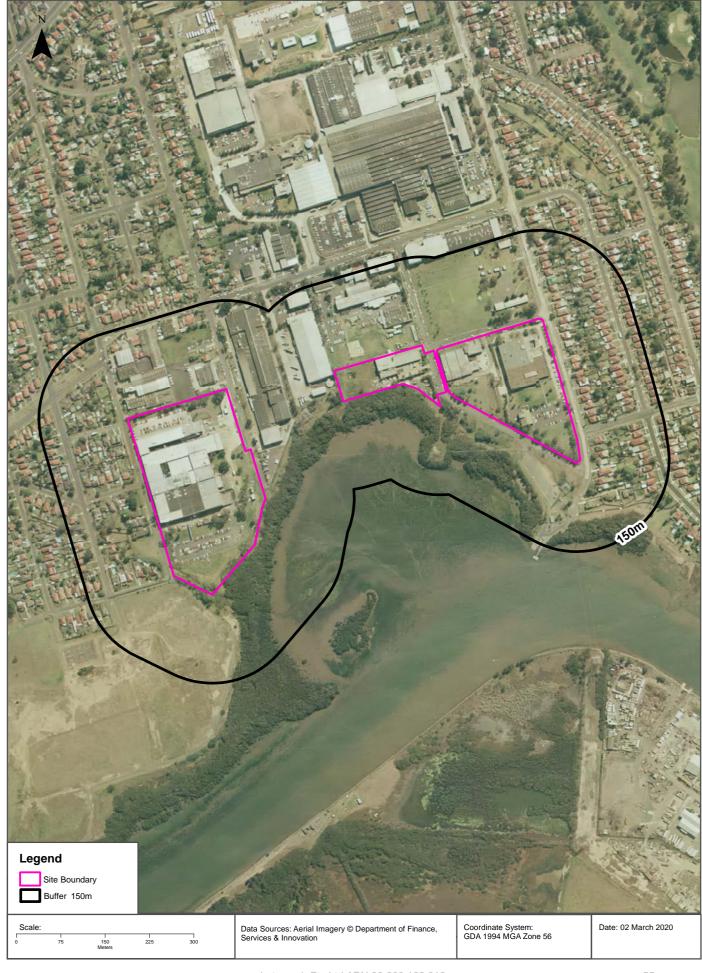

## **Figures**

Figure 1: Site Location Plan

Figure 2: Site Layout and Potential Sources of Contamination

Figure 3: Key Site Features – Melrose Park

Figure 4: Key Site Features – Ermington

Appendix A: Lotsearch Report

The site location is shown on Figure 1 and the boundaries of each property on Figure 2. Some key site features are illustrated on Figure 3 and Figure 4.

Previous desktop assessments have been undertaken at each of the properties during earlier planning stages and a limited detailed site investigation (DSI) was undertaken for the Holdmark West property (prior to Holdmark purchase) for divestment purposes.