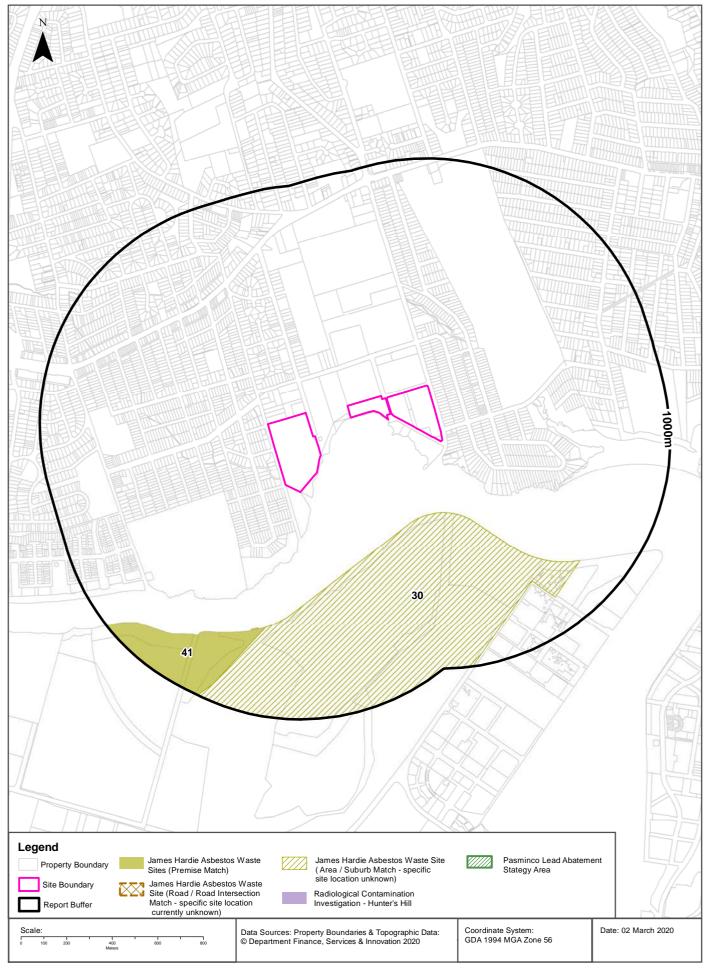

#### 3.6 **EPA Other Sites with Contamination Issues**

On the EPA website there are other sites identified as having contamination issues. The sites identified by the EPA located within 1 km of the site include:

| Name         | Address                     | Dataset                              | Distance | Direction  |
|--------------|-----------------------------|--------------------------------------|----------|------------|
| Homebush Tip | Unknown                     | James Hardie Asbestos Waste<br>Sites | 313m     | South      |
| RAN Depot    | Jamieson St,<br>Silverwater | James Hardie Asbestos Waste<br>Sites | 612m     | South west |