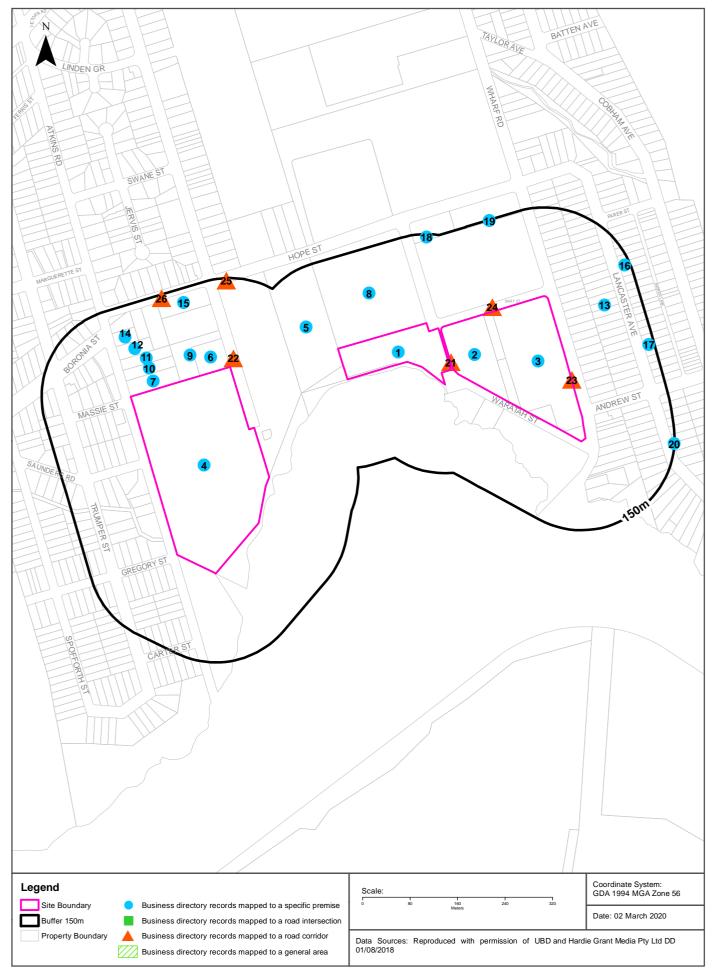

#### 3.2 **Historical Business Records**

A search of historical business records for the site and surroundings from the years 1991, 1986, 1982, 1978, 1975, 1970, 1965, 1961 and 1950 was undertaken for the site and surrounding area. The results of the search indicated that a range of land uses have been undertaken within and immediately adjacent to the site. A full copy of the historical business records is provided in **Appendix A**.

From a search in UBD Business Directories, two motor garages and/or service stations were found to have existed in the area surrounding the site. Exclusive Automotive Service was a motor garage on Hope St., Rydalmere, recorded in 1972, and Golden Fleece West Ryde Service Station was a service station on Cobham Ave, West Ryde recorded between 1975 – 1984. Other identified land uses of note are presented in the table below: