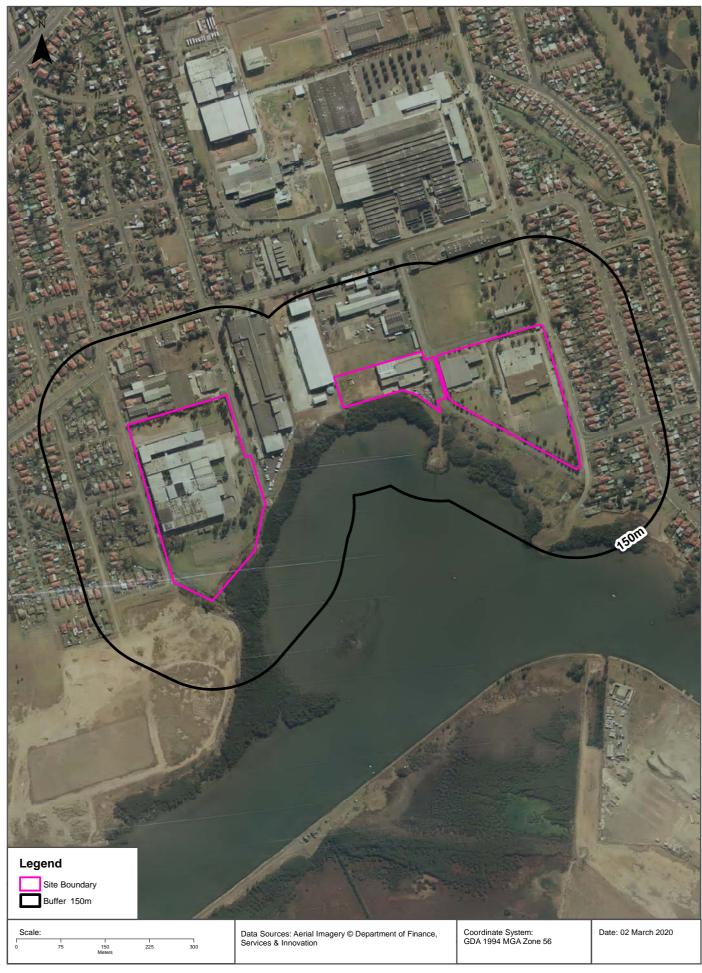

## **Figures**

Figure 1: Site Location Plan

Figure 2: Site Layout and Potential Sources of Contamination

Figure 3: Key Site Features – Melrose Park

Figure 4: Key Site Features – Ermington

Appendix A: Lotsearch Report

The site location is shown on Figure 1 and the boundaries of each property on Figure 2. Some key site features are illustrated on Figure 3 and Figure 4.

Previous desktop assessments have been undertaken at each of the properties during earlier planning stages and a limited detailed site investigation (DSI) was undertaken for the Holdmark West property (prior to Holdmark purchase) for divestment purposes.