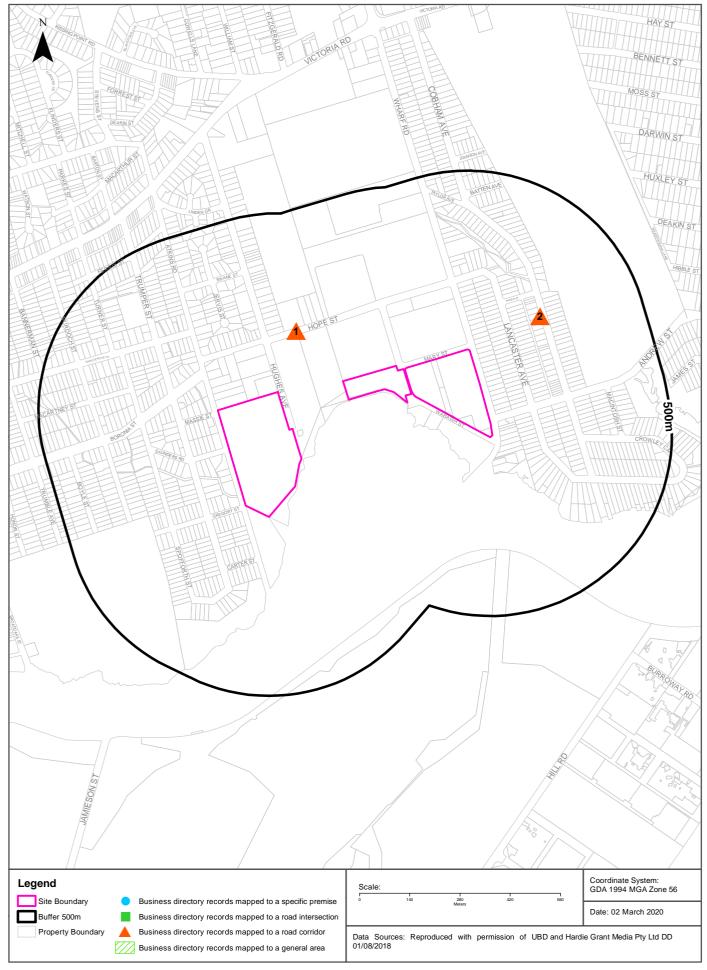

#### **NSW EPA Contaminated Land Search** 3.3

A search of the NSW EPA contaminated land database undertaken for the site and 1 km surrounding buffer area (area within the stated distance of the site) is provided in Appendix A and indicated the following sites have been notified to NSW EPA:

| Site                           | Address                     | Suburb                 | Activity          | Management<br>Class                                                                    | Distance | Direction  | Records<br>of<br>Notice      |
|--------------------------------|-----------------------------|------------------------|-------------------|----------------------------------------------------------------------------------------|----------|------------|------------------------------|
| Reckitt<br>Benckiser           | 44 Wharf Road               | West Ryde              | Chemical Industry | Regulation under<br>Contaminated<br>Land Management<br>(CLM) Act not<br>required       | 181 m    | North      | N/A                          |
| RMS<br>Western<br>Precinct     | 14A-14E and 16<br>Hill Road | Sydney<br>Olympic Park | Other Petroleum   | Regulation under<br>CLM Act not<br>required                                            | 322 m    | South east | N/A                          |
| Pfizer<br>Australia<br>Pty Ltd | 38-42 Wharf<br>Road         | West Ryde              | Chemical Industry | Regulation under<br>CLM Act not<br>required                                            | 505 m    | North      | N/A                          |
| Woo-la-ra<br>Landfill          | Hill Road                   | Sydney<br>Olympic Park | Landfill          | Ongoing<br>maintenance<br>required to<br>manage residual<br>contamination<br>(CLM Act) | 629 m    | South      | 1 current<br>and 4<br>former |
| RMS<br>Eastern<br>Precinct     | 3-7 Burroway<br>Road        | Wentworth<br>Point     | Other Petroleum   | Regulation under<br>CLM Act not<br>required                                            | 688 m    | South-east | N/A                          |
| Blaxland<br>Common<br>Landfill | Jamieson Street             | Sydney<br>Olympic Park | Landfill          | Ongoing<br>maintenance<br>required to<br>manage residual<br>contamination<br>(CLM Act) | 701 m    | South-west | 1 current<br>and 3<br>former |
| Blue Star<br>Ermington         | 700 Victoria<br>Road        | Ermington              | Service Station   | Regulation under<br>CLM Act not<br>required                                            | 843 m    | North      | N/A                          |

In addition to the above reported sites, the Homebush Bay General Area located 342 m south of the site is recorded as having two former notices recorded with the NSW EPA.