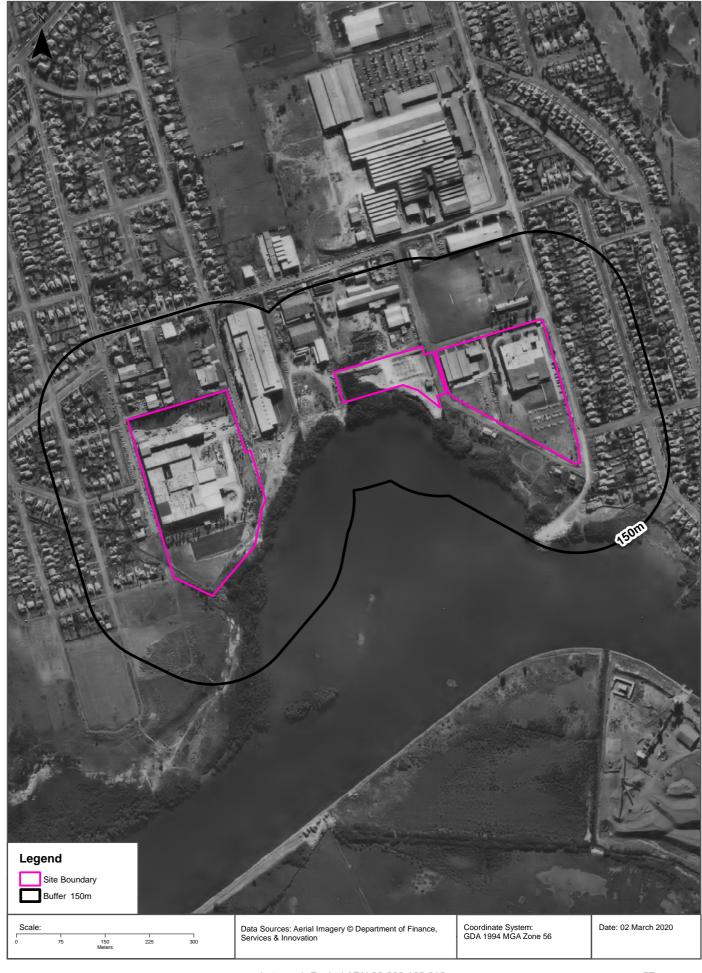

## **Figures**

Figure 1: Site Location Plan

Figure 2: Site Layout and Potential Sources of Contamination

Figure 3: Key Site Features – Melrose Park

Figure 4: Key Site Features – Ermington

Appendix A: Lotsearch Report

The site location is shown on Figure 1 and the boundaries of each property on Figure 2. Some key site features are illustrated on Figure 3 and Figure 4.

Previous desktop assessments have been undertaken at each of the properties during earlier planning stages and a limited detailed site investigation (DSI) was undertaken for the Holdmark West property (prior to Holdmark purchase) for divestment purposes.