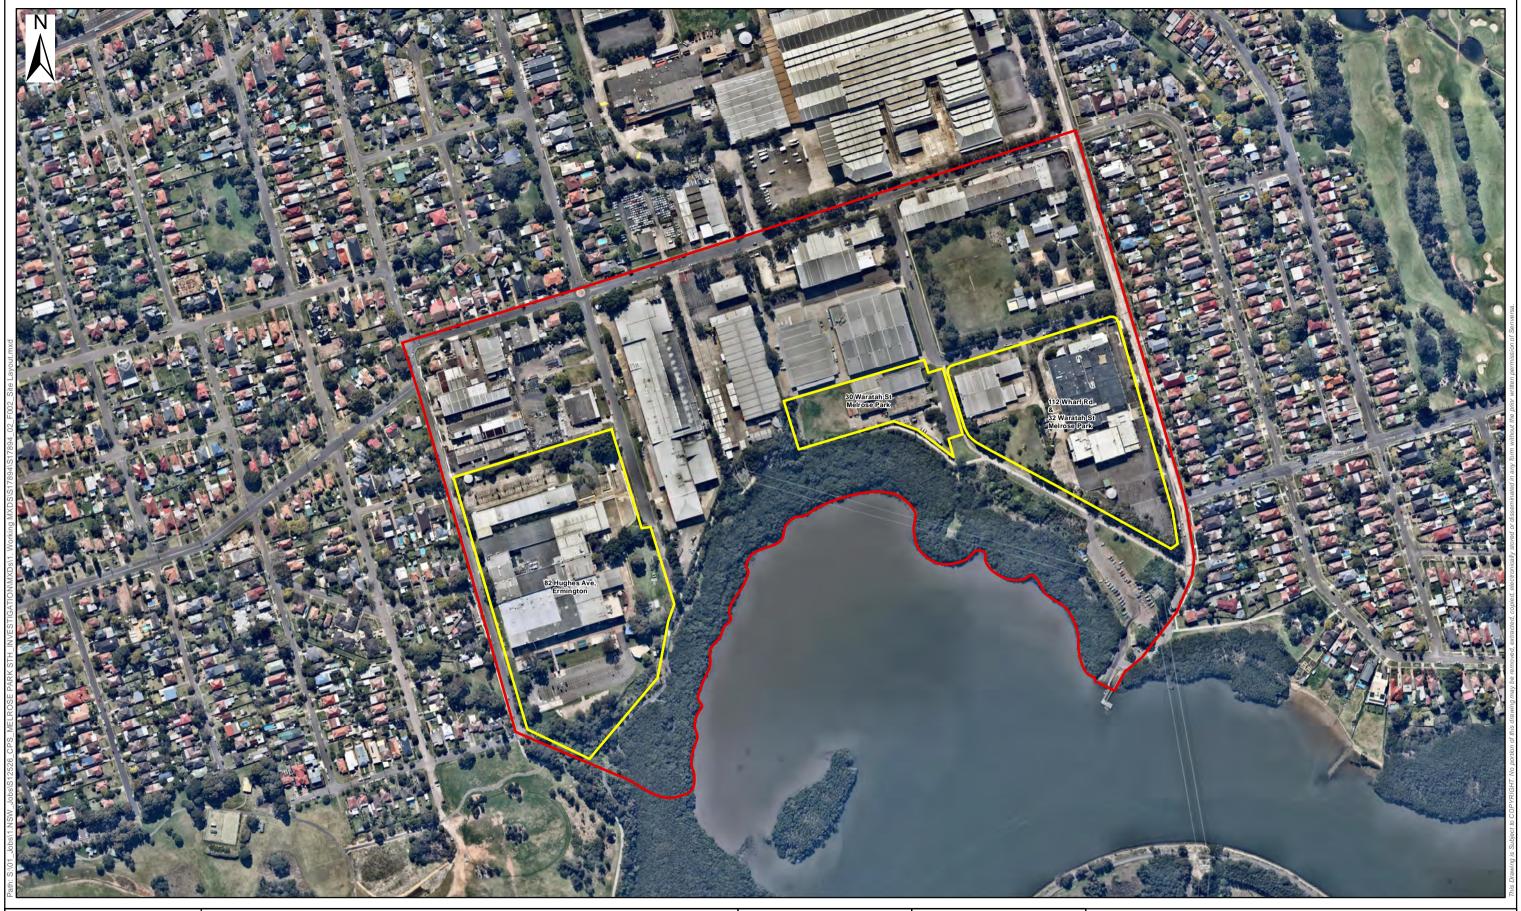

The site location is shown on Figure 1 and the boundaries of each property are shown on Figure 2. Some key site features are illustrated on Figure 3 and Figure 4.

Previous desktop assessments have been undertaken at each of the properties during earlier planning stages and a detailed site investigation was undertaken for the Holdmark West property (prior to Holdmark purchase) for divestment purposes.

The site location is shown on Figure 1 and the boundaries of each property on Figure 2. Some key site features are illustrated on Figure 3 and Figure 4.

Previous desktop assessments have been undertaken at each of the properties during earlier planning stages and a limited detailed site investigation (DSI) was undertaken for the Holdmark West property (prior to Holdmark purchase) for divestment purposes.

## 2.0 **Site Description and Site Setting**

The site identification information is presented within the table below:

| -                                                                |                                                                                                                                                                                                                                                                                                                                                                                                                                                                                                                                                                                                                                                                                                                                                                                                                                                                                             |                                                                             |                                                     |                                                        |  |  |
|------------------------------------------------------------------|---------------------------------------------------------------------------------------------------------------------------------------------------------------------------------------------------------------------------------------------------------------------------------------------------------------------------------------------------------------------------------------------------------------------------------------------------------------------------------------------------------------------------------------------------------------------------------------------------------------------------------------------------------------------------------------------------------------------------------------------------------------------------------------------------------------------------------------------------------------------------------------------|-----------------------------------------------------------------------------|-----------------------------------------------------|--------------------------------------------------------|--|--|
| Item                                                             |                                                                                                                                                                                                                                                                                                                                                                                                                                                                                                                                                                                                                                                                                                                                                                                                                                                                                             | Description                                                                 |                                                     |                                                        |  |  |
| Site Address                                                     | 82 Hughes Avenue,<br>Ermington NSW                                                                                                                                                                                                                                                                                                                                                                                                                                                                                                                                                                                                                                                                                                                                                                                                                                                          | 30 Waratah Street,<br>Melrose Park NSW                                      | 32 Waratah Street,<br>Melrose Park NSW              | 112 Wharf Road<br>Melrose Park NSW                     |  |  |
| Legal Description                                                | Lot 3 in DP602080                                                                                                                                                                                                                                                                                                                                                                                                                                                                                                                                                                                                                                                                                                                                                                                                                                                                           | Lot 100 in DP853170                                                         | Lot 1 in DP519737                                   | Lot 1 in DP127049                                      |  |  |
| Current Zoning                                                   | IN1 – General Industrial                                                                                                                                                                                                                                                                                                                                                                                                                                                                                                                                                                                                                                                                                                                                                                                                                                                                    |                                                                             |                                                     |                                                        |  |  |
| Local<br>Government Area                                         | City of Parramatta                                                                                                                                                                                                                                                                                                                                                                                                                                                                                                                                                                                                                                                                                                                                                                                                                                                                          |                                                                             |                                                     |                                                        |  |  |
| Geographical<br>Coordinates<br>(Australian Map<br>Grid ((AMG))   | 33° 49'03" S 151° 03' 59"<br>E (centre of property)                                                                                                                                                                                                                                                                                                                                                                                                                                                                                                                                                                                                                                                                                                                                                                                                                                         | 33 <sup>0</sup> 48'57" S 151 <sup>0</sup> 04' 12"<br>E (centre of property) | 33° 48'58" S 151° 04' 18"<br>E (centre of property) | 33° 48'58" S 151° 04'<br>22" E (centre of<br>property) |  |  |
| Site Elevation<br>(metres<br>Australian height<br>datum (m AHD)) | Approximately 5-15 m<br>AHD                                                                                                                                                                                                                                                                                                                                                                                                                                                                                                                                                                                                                                                                                                                                                                                                                                                                 | Approximately 6-8 m AHD                                                     | Approximately 2-8 m AHD                             | Approximately 8-1 <b>5</b> m<br>AHD                    |  |  |
| Current Site<br>Occupier and Use                                 | GlaxoSmithKline (GSK)                                                                                                                                                                                                                                                                                                                                                                                                                                                                                                                                                                                                                                                                                                                                                                                                                                                                       | Multiple commercial units                                                   | Powerflo Solutions                                  | Eli Lilly Australia                                    |  |  |
| Surrounding<br>Land use                                          | <ul> <li>The land uses surrounding the site were:</li> <li>North – Melrose Park Public School, Hope Street, then the proposed "northern Precinct" comprising the former Reckitt Benckiser and Big Sister and current Pfizer sites, the "Payce Site", commercial/industria facilities and low-density residential dwellings.</li> <li>South – the Parramatta River, then Wentworth Point (open space) then residential and commercial/industrial properties.</li> <li>East – Wharf Road then low-density residential dwellings and Ryde Golf Course.</li> <li>West – Atkins Road, then low-density residential dwellings and George Kendall Riverside Park.</li> <li>It is noted that some commercial sites are present between the Holdmark West and Holdmark East properties This includes a freight warehouse (Neway Transport) and a wholesale bakery warehouse (Speedibake).</li> </ul> |                                                                             |                                                     |                                                        |  |  |
| Topography                                                       | The local topography gene                                                                                                                                                                                                                                                                                                                                                                                                                                                                                                                                                                                                                                                                                                                                                                                                                                                                   | erally slopes to the south in the                                           | ne direction of Parramatta Ri                       | ver.                                                   |  |  |
| Hydrology                                                        | During the site inspection works, no surface water was observed within the site boundary.  The nearest off-site surface water body is Parramatta River, which is present south of the site. Archer Creek is present to the east of the site, which is inferred to flow south to discharge into Paramatta River.  During periods of rainfall, infiltration in unpaved areas will occur at a rate relative to the permeability of surface soils. In areas of pavement and buildings it is anticipated that rainfall runoff will flow towards stormwater drains within the site boundary or located within the kerb lines. During periods of heavy rainfall it is expected that excess surface waters not captured by stormwater infrastructure would run directly into the Parramatta River.                                                                                                  |                                                                             |                                                     |                                                        |  |  |