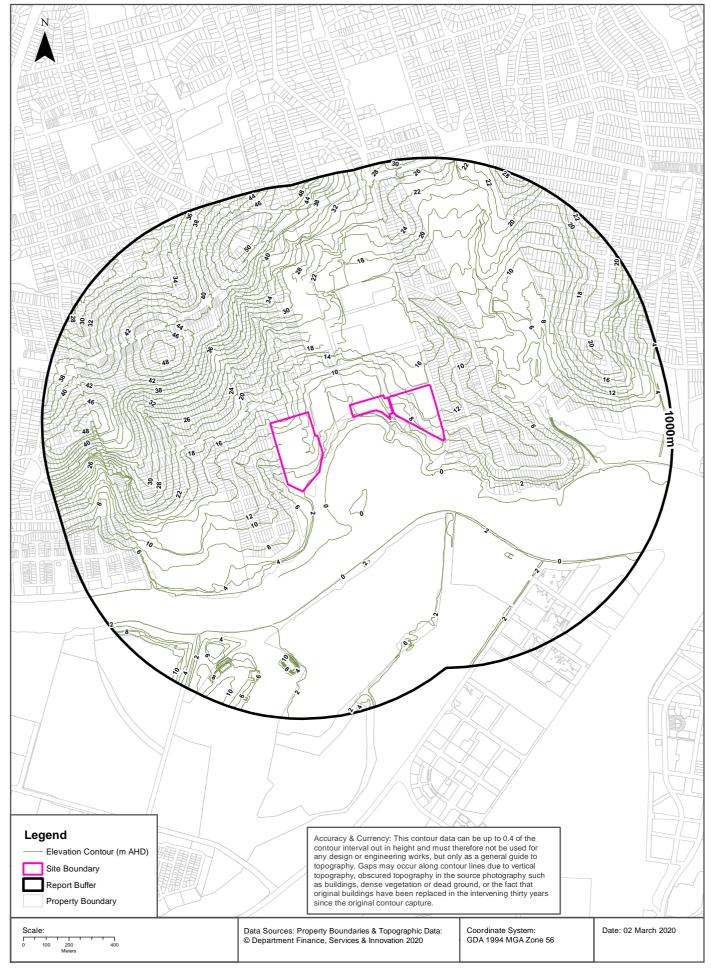

The site location is shown on Figure 1 and the boundaries of each property are shown on Figure 2. Some key site features are illustrated on Figure 3 and Figure 4.

Previous desktop assessments have been undertaken at each of the properties during earlier planning stages and a detailed site investigation was undertaken for the Holdmark West property (prior to Holdmark purchase) for divestment purposes.

The site location is shown on Figure 1 and the boundaries of each property on Figure 2. Some key site features are illustrated on Figure 3 and Figure 4.

Previous desktop assessments have been undertaken at each of the properties during earlier planning stages and a limited detailed site investigation (DSI) was undertaken for the Holdmark West property (prior to Holdmark purchase) for divestment purposes.

## 2.0 **Site Description and Site Setting**

The site identification information is presented within the table below:

| -                                                                |                                                                                                                                                                                                                                                                                                                                                                                                                                                                                                                                                                                                                                                                                                                                                                                                                                                                                             |                                                                             |                                                     |                                                        |  |  |
|------------------------------------------------------------------|---------------------------------------------------------------------------------------------------------------------------------------------------------------------------------------------------------------------------------------------------------------------------------------------------------------------------------------------------------------------------------------------------------------------------------------------------------------------------------------------------------------------------------------------------------------------------------------------------------------------------------------------------------------------------------------------------------------------------------------------------------------------------------------------------------------------------------------------------------------------------------------------|-----------------------------------------------------------------------------|-----------------------------------------------------|--------------------------------------------------------|--|--|
| Item                                                             |                                                                                                                                                                                                                                                                                                                                                                                                                                                                                                                                                                                                                                                                                                                                                                                                                                                                                             | Description                                                                 |                                                     |                                                        |  |  |
| Site Address                                                     | 82 Hughes Avenue,<br>Ermington NSW                                                                                                                                                                                                                                                                                                                                                                                                                                                                                                                                                                                                                                                                                                                                                                                                                                                          | 30 Waratah Street,<br>Melrose Park NSW                                      | 32 Waratah Street,<br>Melrose Park NSW              | 112 Wharf Road<br>Melrose Park NSW                     |  |  |
| Legal Description                                                | Lot 3 in DP602080                                                                                                                                                                                                                                                                                                                                                                                                                                                                                                                                                                                                                                                                                                                                                                                                                                                                           | Lot 100 in DP853170                                                         | Lot 1 in DP519737                                   | Lot 1 in DP127049                                      |  |  |
| Current Zoning                                                   | IN1 – General Industrial                                                                                                                                                                                                                                                                                                                                                                                                                                                                                                                                                                                                                                                                                                                                                                                                                                                                    |                                                                             |                                                     |                                                        |  |  |
| Local<br>Government Area                                         | City of Parramatta                                                                                                                                                                                                                                                                                                                                                                                                                                                                                                                                                                                                                                                                                                                                                                                                                                                                          |                                                                             |                                                     |                                                        |  |  |
| Geographical<br>Coordinates<br>(Australian Map<br>Grid ((AMG))   | 33° 49'03" S 151° 03' 59"<br>E (centre of property)                                                                                                                                                                                                                                                                                                                                                                                                                                                                                                                                                                                                                                                                                                                                                                                                                                         | 33 <sup>0</sup> 48'57" S 151 <sup>0</sup> 04' 12"<br>E (centre of property) | 33° 48'58" S 151° 04' 18"<br>E (centre of property) | 33° 48'58" S 151° 04'<br>22" E (centre of<br>property) |  |  |
| Site Elevation<br>(metres<br>Australian height<br>datum (m AHD)) | Approximately 5-15 m<br>AHD                                                                                                                                                                                                                                                                                                                                                                                                                                                                                                                                                                                                                                                                                                                                                                                                                                                                 | Approximately 6-8 m AHD                                                     | Approximately 2-8 m AHD                             | Approximately 8-1 <b>5</b> m<br>AHD                    |  |  |
| Current Site<br>Occupier and Use                                 | GlaxoSmithKline (GSK)                                                                                                                                                                                                                                                                                                                                                                                                                                                                                                                                                                                                                                                                                                                                                                                                                                                                       | Multiple commercial units                                                   | Powerflo Solutions                                  | Eli Lilly Australia                                    |  |  |
| Surrounding<br>Land use                                          | <ul> <li>The land uses surrounding the site were:</li> <li>North – Melrose Park Public School, Hope Street, then the proposed "northern Precinct" comprising the former Reckitt Benckiser and Big Sister and current Pfizer sites, the "Payce Site", commercial/industria facilities and low-density residential dwellings.</li> <li>South – the Parramatta River, then Wentworth Point (open space) then residential and commercial/industrial properties.</li> <li>East – Wharf Road then low-density residential dwellings and Ryde Golf Course.</li> <li>West – Atkins Road, then low-density residential dwellings and George Kendall Riverside Park.</li> <li>It is noted that some commercial sites are present between the Holdmark West and Holdmark East properties This includes a freight warehouse (Neway Transport) and a wholesale bakery warehouse (Speedibake).</li> </ul> |                                                                             |                                                     |                                                        |  |  |
| Topography                                                       | The local topography gene                                                                                                                                                                                                                                                                                                                                                                                                                                                                                                                                                                                                                                                                                                                                                                                                                                                                   | erally slopes to the south in the                                           | ne direction of Parramatta Ri                       | ver.                                                   |  |  |
| Hydrology                                                        | During the site inspection works, no surface water was observed within the site boundary.  The nearest off-site surface water body is Parramatta River, which is present south of the site. Archer Creek is present to the east of the site, which is inferred to flow south to discharge into Paramatta River.  During periods of rainfall, infiltration in unpaved areas will occur at a rate relative to the permeability of surface soils. In areas of pavement and buildings it is anticipated that rainfall runoff will flow towards stormwater drains within the site boundary or located within the kerb lines. During periods of heavy rainfall it is expected that excess surface waters not captured by stormwater infrastructure would run directly into the Parramatta River.                                                                                                  |                                                                             |                                                     |                                                        |  |  |