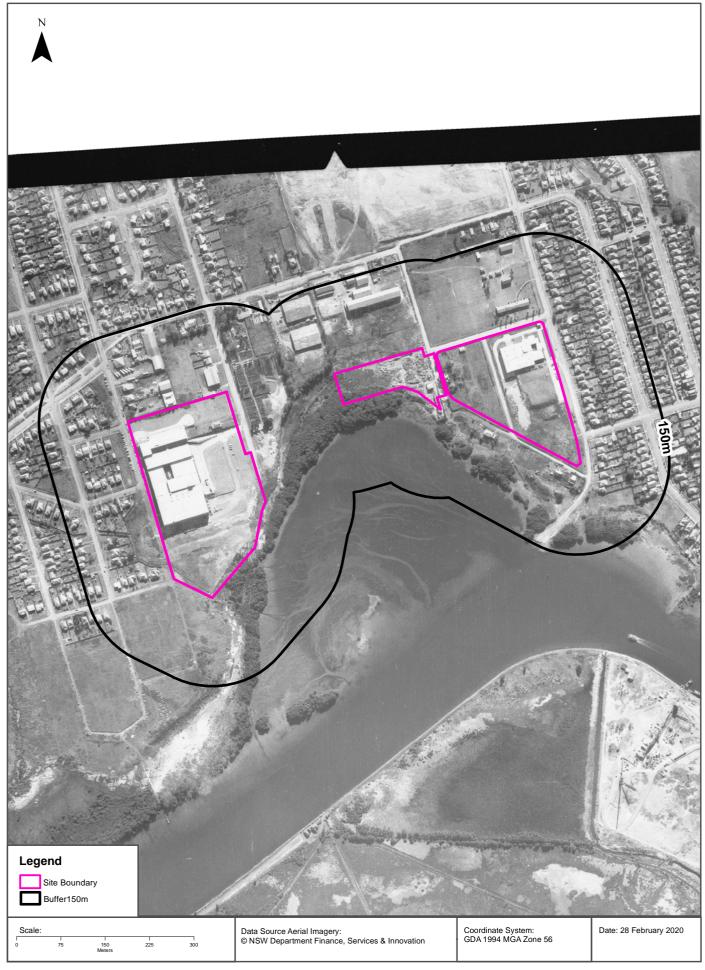

The site location is shown on Figure 1 and the boundaries of each property are shown on Figure 2. Some key site features are illustrated on Figure 3 and Figure 4.

Previous desktop assessments have been undertaken at each of the properties during earlier planning stages and a detailed site investigation was undertaken for the Holdmark West property (prior to Holdmark purchase) for divestment purposes.

The site location is shown on Figure 1 and the boundaries of each property on Figure 2. Some key site features are illustrated on Figure 3 and Figure 4.

Previous desktop assessments have been undertaken at each of the properties during earlier planning stages and a limited detailed site investigation (DSI) was undertaken for the Holdmark West property (prior to Holdmark purchase) for divestment purposes.