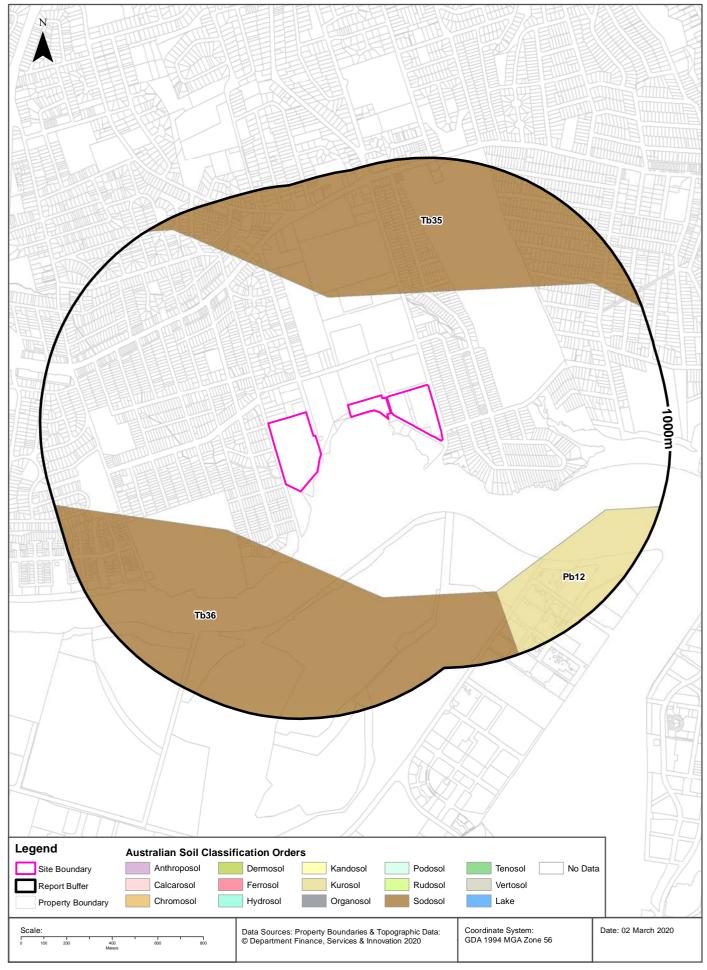

## 2.0 **Site Description and Site Setting**

The site identification information is presented within the table below:

| -                                                                |                                                                                                                                                                                                                                                                                                                                                                                                                                                                                                                                                                                                                                                                                                                                                                                                                                                                                             |                                                                             |                                                     |                                                        |  |  |
|------------------------------------------------------------------|---------------------------------------------------------------------------------------------------------------------------------------------------------------------------------------------------------------------------------------------------------------------------------------------------------------------------------------------------------------------------------------------------------------------------------------------------------------------------------------------------------------------------------------------------------------------------------------------------------------------------------------------------------------------------------------------------------------------------------------------------------------------------------------------------------------------------------------------------------------------------------------------|-----------------------------------------------------------------------------|-----------------------------------------------------|--------------------------------------------------------|--|--|
| Item                                                             |                                                                                                                                                                                                                                                                                                                                                                                                                                                                                                                                                                                                                                                                                                                                                                                                                                                                                             | Description                                                                 |                                                     |                                                        |  |  |
| Site Address                                                     | 82 Hughes Avenue,<br>Ermington NSW                                                                                                                                                                                                                                                                                                                                                                                                                                                                                                                                                                                                                                                                                                                                                                                                                                                          | 30 Waratah Street,<br>Melrose Park NSW                                      | 32 Waratah Street,<br>Melrose Park NSW              | 112 Wharf Road<br>Melrose Park NSW                     |  |  |
| Legal Description                                                | Lot 3 in DP602080                                                                                                                                                                                                                                                                                                                                                                                                                                                                                                                                                                                                                                                                                                                                                                                                                                                                           | Lot 100 in DP853170                                                         | Lot 1 in DP519737                                   | Lot 1 in DP127049                                      |  |  |
| Current Zoning                                                   | IN1 – General Industrial                                                                                                                                                                                                                                                                                                                                                                                                                                                                                                                                                                                                                                                                                                                                                                                                                                                                    |                                                                             |                                                     |                                                        |  |  |
| Local<br>Government Area                                         | City of Parramatta                                                                                                                                                                                                                                                                                                                                                                                                                                                                                                                                                                                                                                                                                                                                                                                                                                                                          |                                                                             |                                                     |                                                        |  |  |
| Geographical<br>Coordinates<br>(Australian Map<br>Grid ((AMG))   | 33° 49'03" S 151° 03' 59"<br>E (centre of property)                                                                                                                                                                                                                                                                                                                                                                                                                                                                                                                                                                                                                                                                                                                                                                                                                                         | 33 <sup>0</sup> 48'57" S 151 <sup>0</sup> 04' 12"<br>E (centre of property) | 33° 48'58" S 151° 04' 18"<br>E (centre of property) | 33° 48'58" S 151° 04'<br>22" E (centre of<br>property) |  |  |
| Site Elevation<br>(metres<br>Australian height<br>datum (m AHD)) | Approximately 5-15 m<br>AHD                                                                                                                                                                                                                                                                                                                                                                                                                                                                                                                                                                                                                                                                                                                                                                                                                                                                 | Approximately 6-8 m AHD                                                     | Approximately 2-8 m AHD                             | Approximately 8-1 <b>5</b> m<br>AHD                    |  |  |
| Current Site<br>Occupier and Use                                 | GlaxoSmithKline (GSK)                                                                                                                                                                                                                                                                                                                                                                                                                                                                                                                                                                                                                                                                                                                                                                                                                                                                       | Multiple commercial units                                                   | Powerflo Solutions                                  | Eli Lilly Australia                                    |  |  |
| Surrounding<br>Land use                                          | <ul> <li>The land uses surrounding the site were:</li> <li>North – Melrose Park Public School, Hope Street, then the proposed "northern Precinct" comprising the former Reckitt Benckiser and Big Sister and current Pfizer sites, the "Payce Site", commercial/industria facilities and low-density residential dwellings.</li> <li>South – the Parramatta River, then Wentworth Point (open space) then residential and commercial/industrial properties.</li> <li>East – Wharf Road then low-density residential dwellings and Ryde Golf Course.</li> <li>West – Atkins Road, then low-density residential dwellings and George Kendall Riverside Park.</li> <li>It is noted that some commercial sites are present between the Holdmark West and Holdmark East properties This includes a freight warehouse (Neway Transport) and a wholesale bakery warehouse (Speedibake).</li> </ul> |                                                                             |                                                     |                                                        |  |  |
| Topography                                                       | The local topography gene                                                                                                                                                                                                                                                                                                                                                                                                                                                                                                                                                                                                                                                                                                                                                                                                                                                                   | erally slopes to the south in the                                           | ne direction of Parramatta Ri                       | ver.                                                   |  |  |
| Hydrology                                                        | During the site inspection works, no surface water was observed within the site boundary.  The nearest off-site surface water body is Parramatta River, which is present south of the site. Archer Creek is present to the east of the site, which is inferred to flow south to discharge into Paramatta River.  During periods of rainfall, infiltration in unpaved areas will occur at a rate relative to the permeability of surface soils. In areas of pavement and buildings it is anticipated that rainfall runoff will flow towards stormwater drains within the site boundary or located within the kerb lines. During periods of heavy rainfall it is expected that excess surface waters not captured by stormwater infrastructure would run directly into the Parramatta River.                                                                                                  |                                                                             |                                                     |                                                        |  |  |