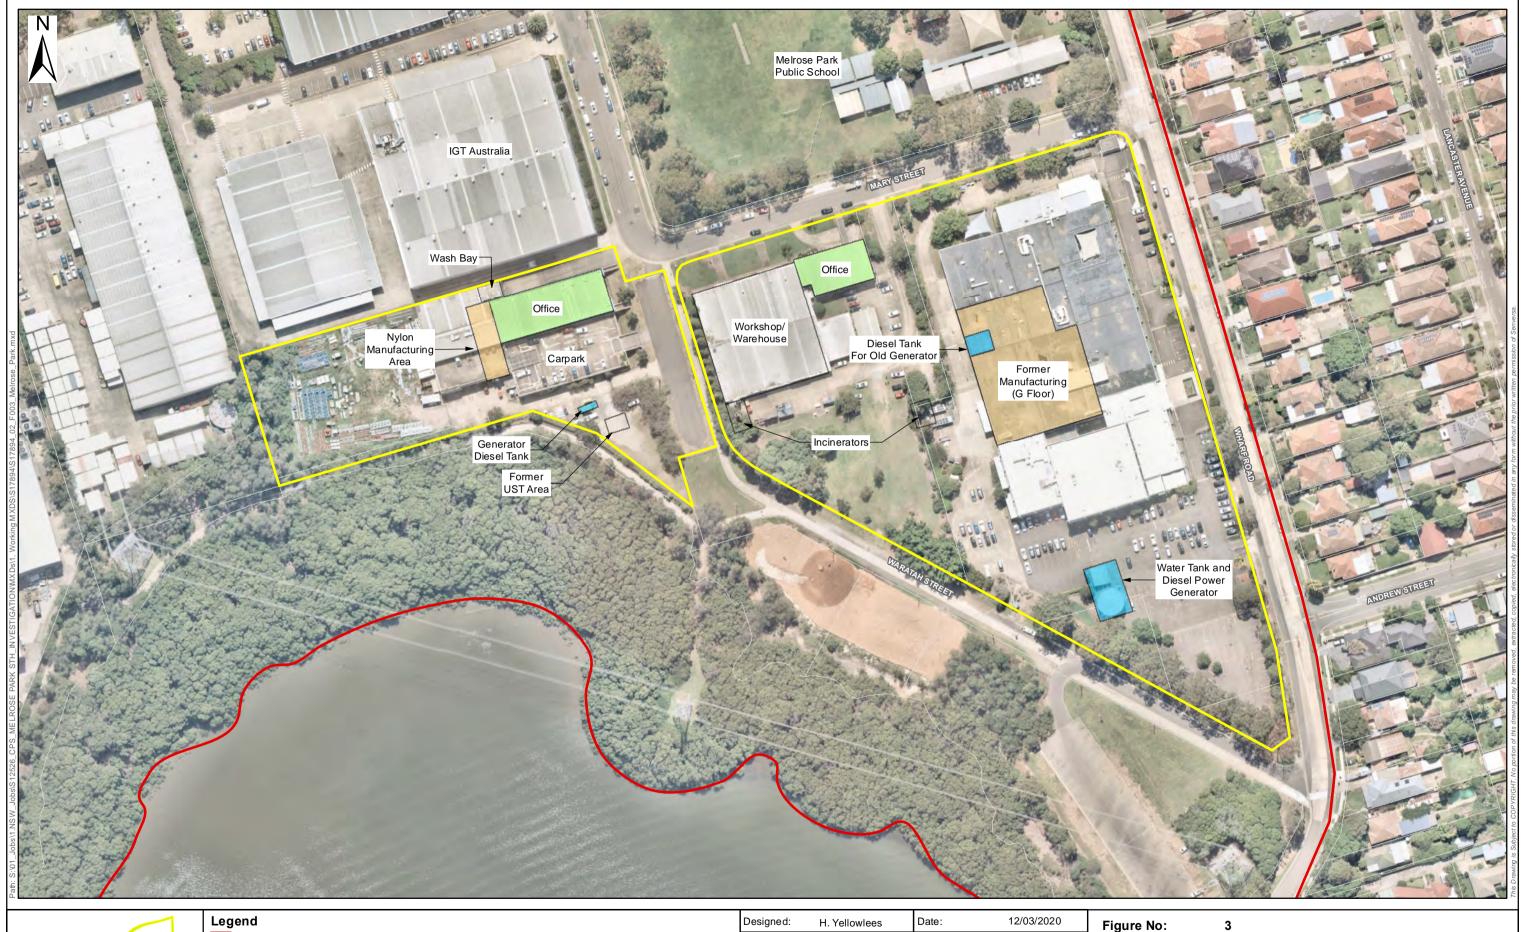

The site location is shown on Figure 1 and the boundaries of each property are shown on Figure 2. Some key site features are illustrated on Figure 3 and Figure 4.

Previous desktop assessments have been undertaken at each of the properties during earlier planning stages and a detailed site investigation was undertaken for the Holdmark West property (prior to Holdmark purchase) for divestment purposes.

The site location is shown on Figure 1 and the boundaries of each property on Figure 2. Some key site features are illustrated on Figure 3 and Figure 4.

Previous desktop assessments have been undertaken at each of the properties during earlier planning stages and a limited detailed site investigation (DSI) was undertaken for the Holdmark West property (prior to Holdmark purchase) for divestment purposes.

#### 4.1 82 Hughes Avenue, Ermington

A site inspection of GSK was undertaken on the 25 February 2020 by a suitably qualified Senversa environmental scientist. Senversa was accompanied by Mr Bernard Walker of GSK.

A site cross-section and hazardous goods site location plan were provided by GSK during the site walkover and are included as Appendix D.

A summary of key observations during the walkover are noted below:

- The site currently manufactures, stores and distributes Panadol products in tablet, capsule and liquid form. The site previously manufactured a range of other pharmaceuticals since the late 1950s to early 1960s.
- A large warehouse was present in the centre of the site, with the lower floor comprising product storage, general equipment storage and maintenance areas and the upper floors being the manufacturing suite for Panadol products. A multi-story office building was located adjacent to the northern boundary of the warehouse.
- Storage of sodium bicarbonate powder (used in the manufacturing of Panadol) was observed in the lower floor of the warehouse, packaged in approximately 20 kg bags and stored on pallets and shelves. The warehouse floor was surfaced with concrete that was generally in good condition.
- The immediate boundary of the warehouse is predominantly surfaced with concrete, including a concrete surface carpark in the northern portion of the site. An asphalt surface carpark was present in the southern portion of the site. Unsealed grassed surfaces were predominantly located around the outskirts of the property, adjacent to the fence line and also located between the warehouse and the southern carpark.
- The site was observed to generally slope to the south with stormwater inferred to flow the same direction.
- Aboveground fuel storage areas observed on-site include:
  - A bunded 1,200 L aboveground diesel storage outside on south-west corner of the warehouse.
  - A bunded 600 L aboveground diesel tank associated with a backup generator located inside the warehouse on the western boundary of the site; and
  - Two bunded aboveground diesel tanks (960 L and 1000 L) present inside a fire pump room located in the north-west corner of the site adjacent a large water tank.
- Other chemical storage areas noted on-site include:
  - A drum storage shed in the south-east corner of the site, comprising a number of 205 L drums of polyethylene alycol.
  - Dangerous goods and clinical waste storage area adjacent to the access road located in the southern portion of the site.

- An aboveground enthalpy tank containing approximately 40,000 L of chilled water was present on the outside of the eastern boundary of the warehouse.
- A wastewater treatment plant (WTP) was present in the south-eastern portion of the site, which included a bunded 5000 L aboveground storage tank containing sodium hydroxide. Information provided to Senversa indicated that wastewater from within the warehouse is directed to the WTP and treated prior to release to the sewer as trade waste. It is understood that chemical residues collected from the manufacturing areas (upper floors) of the warehouse are not directed to the WTP but are collected and disposed of as clinical waste.