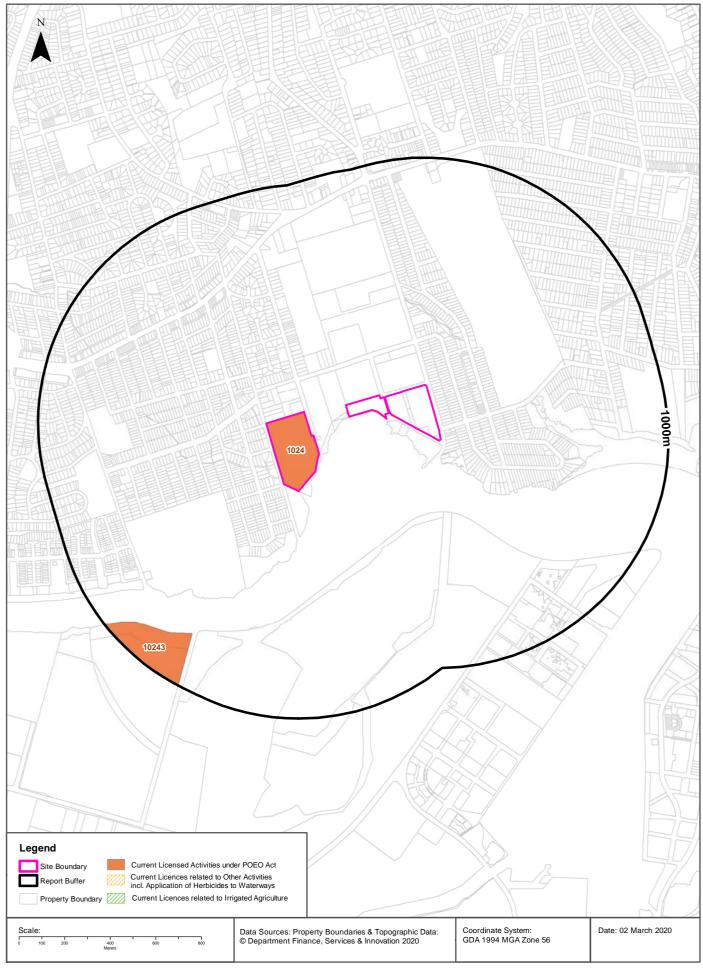

#### **NSW EPA Licensed Activities Search** 3.7

A search of the NSW EPA record of licensed activities under the *Protection of the Environment* Operations (POEO) Act 1997 was undertaken for the site and 1 km buffer area. The results are summarised below and provided in Appendix A.

## **Licensed Activities**

| EPL#  | Organisation                     | Address                            | Activity                                                 | Distance from Site |
|-------|----------------------------------|------------------------------------|----------------------------------------------------------|--------------------|
| 1024  | GlaxoSmithKline                  | 82 Hughes Avenue,<br>Ermington     | Chemical production and waste generation                 | On-site            |
| 1024  | GlaxoSmithKline                  | 82 Hughes Avenue,<br>Ermington     | Pharmaceutical and veterinary products production        | On-site            |
| 10243 | Sydney Olympic Park<br>Authority | Off Newington Road,<br>Silverwater | Miscellaneous licensed discharge to waters (at any time) | 771 m south-west   |