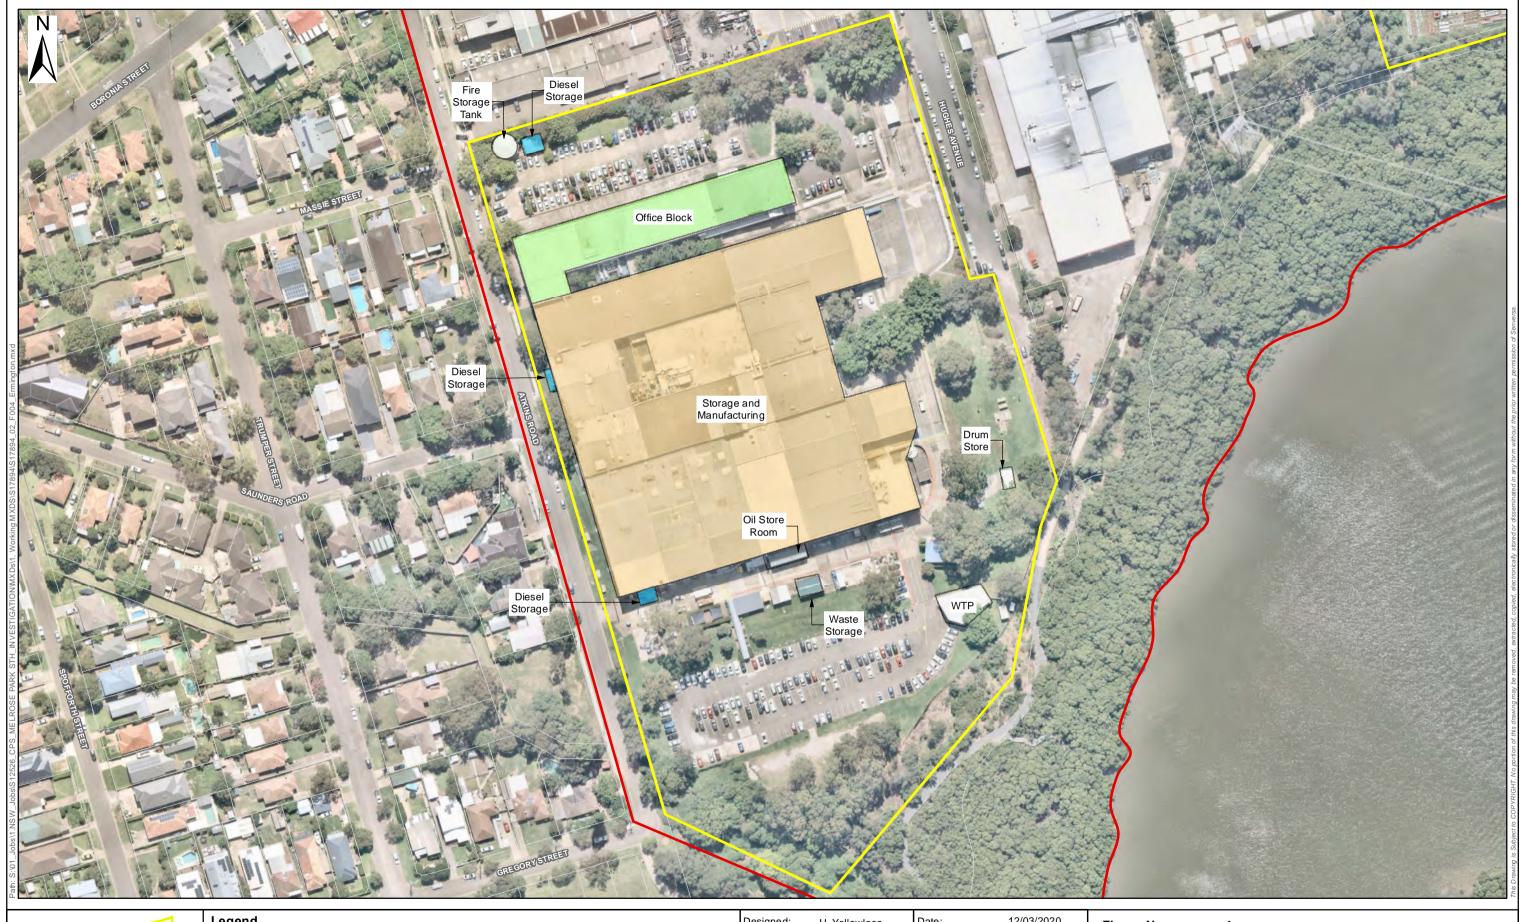

The site location is shown on Figure 1 and the boundaries of each property are shown on Figure 2. Some key site features are illustrated on Figure 3 and Figure 4.

Previous desktop assessments have been undertaken at each of the properties during earlier planning stages and a detailed site investigation was undertaken for the Holdmark West property (prior to Holdmark purchase) for divestment purposes.

The site location is shown on Figure 1 and the boundaries of each property on Figure 2. Some key site features are illustrated on Figure 3 and Figure 4.

Previous desktop assessments have been undertaken at each of the properties during earlier planning stages and a limited detailed site investigation (DSI) was undertaken for the Holdmark West property (prior to Holdmark purchase) for divestment purposes.

# 4.2 30 Waratah Street, Melrose Park

Senversa completed a site inspection of 30 Waratah Street on 3 March 2020. This part of the site was noted to slope gently to the south towards the Paramatta River. The property is a multi-use industrial complex containing various commercial product manufacturers and distributers, including:

- McNeall Plastics (nylon manufacturing).
- Dynaflow (storage warehouse fume cupboards).
- Miracle Custom Cabinetry (no longer in operation).

Senversa was accompanied by Richard McNeall of Dynaflow. Key site features noted at the property during the walkover are listed below.

| Key Site Features                         | Notes                                                                                                                                                                                                                                |
|-------------------------------------------|--------------------------------------------------------------------------------------------------------------------------------------------------------------------------------------------------------------------------------------|
| Former UST location                       | Reported as removed in the 1990s. Anecdotal information provided on-site suggests that the UST is located in the south-eastern portion of the site, although the exact location is not clear.                                        |
| Conditioning tank                         | Tank containing water for nylon plastic conditioning was observed in the northern portion of the McNeall Plastics unit.                                                                                                              |
| Backup generator                          | Located in the south-eastern corner of the property. The generator room was locked and not in use but is understood to likely contain a diesel AST.                                                                                  |
| Wash Bay                                  | Located in the northern portion of the McNeall Plastics unit. The washdown bay was located in close proximity to a stormwater drain.                                                                                                 |
| Measuring Room                            | Located in the south-western corner of the McNeall Plastics unit, containing small quantities of various chemicals.                                                                                                                  |
| Bunded oil storage area and melting tanks | Senversa noted four aboveground tanks and a number of waste oil drums located in the south-east corner of the McNeall Plastics unit. It is understood that the tanks contained hot oil for use in the plastic manufacturing process. |
| Laydown Area                              | A laydown area in the western portion of the site was noted to be unsealed and to contain scrap metal and various machinery.                                                                                                         |