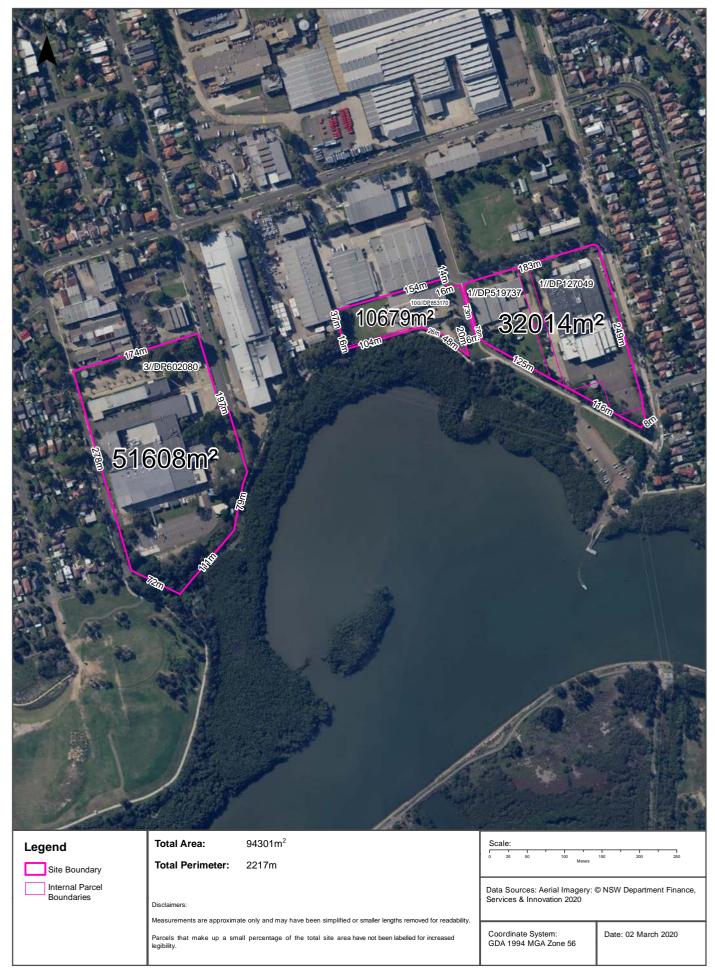

The site location is shown on Figure 1 and the boundaries of each property are shown on Figure 2. Some key site features are illustrated on Figure 3 and Figure 4.

Previous desktop assessments have been undertaken at each of the properties during earlier planning stages and a detailed site investigation was undertaken for the Holdmark West property (prior to Holdmark purchase) for divestment purposes.

The site location is shown on Figure 1 and the boundaries of each property on Figure 2. Some key site features are illustrated on Figure 3 and Figure 4.

Previous desktop assessments have been undertaken at each of the properties during earlier planning stages and a limited detailed site investigation (DSI) was undertaken for the Holdmark West property (prior to Holdmark purchase) for divestment purposes.

## 2.0 **Site Description and Site Setting**

The site identification information is presented within the table below:

| -                                                                |                                                                                                                                                                                                                                                                                                                                                                                                                                                                                                                                                                                                                                                                                                                                                                                                                                                                                             |                                                                             |                                                     |                                                        |  |  |
|------------------------------------------------------------------|---------------------------------------------------------------------------------------------------------------------------------------------------------------------------------------------------------------------------------------------------------------------------------------------------------------------------------------------------------------------------------------------------------------------------------------------------------------------------------------------------------------------------------------------------------------------------------------------------------------------------------------------------------------------------------------------------------------------------------------------------------------------------------------------------------------------------------------------------------------------------------------------|-----------------------------------------------------------------------------|-----------------------------------------------------|--------------------------------------------------------|--|--|
| Item                                                             |                                                                                                                                                                                                                                                                                                                                                                                                                                                                                                                                                                                                                                                                                                                                                                                                                                                                                             | Description                                                                 |                                                     |                                                        |  |  |
| Site Address                                                     | 82 Hughes Avenue,<br>Ermington NSW                                                                                                                                                                                                                                                                                                                                                                                                                                                                                                                                                                                                                                                                                                                                                                                                                                                          | 30 Waratah Street,<br>Melrose Park NSW                                      | 32 Waratah Street,<br>Melrose Park NSW              | 112 Wharf Road<br>Melrose Park NSW                     |  |  |
| Legal Description                                                | Lot 3 in DP602080                                                                                                                                                                                                                                                                                                                                                                                                                                                                                                                                                                                                                                                                                                                                                                                                                                                                           | Lot 100 in DP853170                                                         | Lot 1 in DP519737                                   | Lot 1 in DP127049                                      |  |  |
| Current Zoning                                                   | IN1 – General Industrial                                                                                                                                                                                                                                                                                                                                                                                                                                                                                                                                                                                                                                                                                                                                                                                                                                                                    |                                                                             |                                                     |                                                        |  |  |
| Local<br>Government Area                                         | City of Parramatta                                                                                                                                                                                                                                                                                                                                                                                                                                                                                                                                                                                                                                                                                                                                                                                                                                                                          |                                                                             |                                                     |                                                        |  |  |
| Geographical<br>Coordinates<br>(Australian Map<br>Grid ((AMG))   | 33° 49'03" S 151° 03' 59"<br>E (centre of property)                                                                                                                                                                                                                                                                                                                                                                                                                                                                                                                                                                                                                                                                                                                                                                                                                                         | 33 <sup>0</sup> 48'57" S 151 <sup>0</sup> 04' 12"<br>E (centre of property) | 33° 48'58" S 151° 04' 18"<br>E (centre of property) | 33° 48'58" S 151° 04'<br>22" E (centre of<br>property) |  |  |
| Site Elevation<br>(metres<br>Australian height<br>datum (m AHD)) | Approximately 5-15 m<br>AHD                                                                                                                                                                                                                                                                                                                                                                                                                                                                                                                                                                                                                                                                                                                                                                                                                                                                 | Approximately 6-8 m AHD                                                     | Approximately 2-8 m AHD                             | Approximately 8-1 <b>5</b> m<br>AHD                    |  |  |
| Current Site<br>Occupier and Use                                 | GlaxoSmithKline (GSK)                                                                                                                                                                                                                                                                                                                                                                                                                                                                                                                                                                                                                                                                                                                                                                                                                                                                       | Multiple commercial units                                                   | Powerflo Solutions                                  | Eli Lilly Australia                                    |  |  |
| Surrounding<br>Land use                                          | <ul> <li>The land uses surrounding the site were:</li> <li>North – Melrose Park Public School, Hope Street, then the proposed "northern Precinct" comprising the former Reckitt Benckiser and Big Sister and current Pfizer sites, the "Payce Site", commercial/industria facilities and low-density residential dwellings.</li> <li>South – the Parramatta River, then Wentworth Point (open space) then residential and commercial/industrial properties.</li> <li>East – Wharf Road then low-density residential dwellings and Ryde Golf Course.</li> <li>West – Atkins Road, then low-density residential dwellings and George Kendall Riverside Park.</li> <li>It is noted that some commercial sites are present between the Holdmark West and Holdmark East properties This includes a freight warehouse (Neway Transport) and a wholesale bakery warehouse (Speedibake).</li> </ul> |                                                                             |                                                     |                                                        |  |  |
| Topography                                                       | The local topography gene                                                                                                                                                                                                                                                                                                                                                                                                                                                                                                                                                                                                                                                                                                                                                                                                                                                                   | erally slopes to the south in the                                           | ne direction of Parramatta Ri                       | ver.                                                   |  |  |
| Hydrology                                                        | During the site inspection works, no surface water was observed within the site boundary.  The nearest off-site surface water body is Parramatta River, which is present south of the site. Archer Creek is present to the east of the site, which is inferred to flow south to discharge into Paramatta River.  During periods of rainfall, infiltration in unpaved areas will occur at a rate relative to the permeability of surface soils. In areas of pavement and buildings it is anticipated that rainfall runoff will flow towards stormwater drains within the site boundary or located within the kerb lines. During periods of heavy rainfall it is expected that excess surface waters not captured by stormwater infrastructure would run directly into the Parramatta River.                                                                                                  |                                                                             |                                                     |                                                        |  |  |