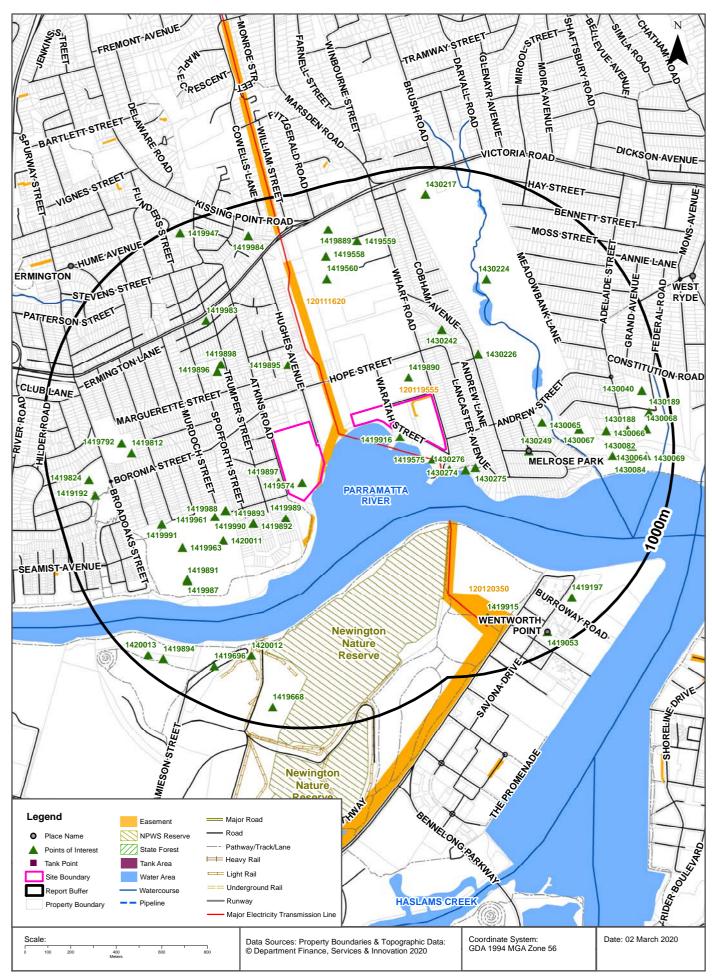

The site location is shown on Figure 1 and the boundaries of each property are shown on Figure 2. Some key site features are illustrated on Figure 3 and Figure 4.

Previous desktop assessments have been undertaken at each of the properties during earlier planning stages and a detailed site investigation was undertaken for the Holdmark West property (prior to Holdmark purchase) for divestment purposes.

The site location is shown on Figure 1 and the boundaries of each property on Figure 2. Some key site features are illustrated on Figure 3 and Figure 4.

Previous desktop assessments have been undertaken at each of the properties during earlier planning stages and a limited detailed site investigation (DSI) was undertaken for the Holdmark West property (prior to Holdmark purchase) for divestment purposes.

## 2.0 **Site Description and Site Setting**

The site identification information is presented within the table below:

| -                                                                |                                                                                                                                                                                                                                                                                                                                                                                                                                                                                                                                                                                                                                                                                                                                                                                                                                                                                             |                                                                             |                                                     |                                                        |  |  |
|------------------------------------------------------------------|---------------------------------------------------------------------------------------------------------------------------------------------------------------------------------------------------------------------------------------------------------------------------------------------------------------------------------------------------------------------------------------------------------------------------------------------------------------------------------------------------------------------------------------------------------------------------------------------------------------------------------------------------------------------------------------------------------------------------------------------------------------------------------------------------------------------------------------------------------------------------------------------|-----------------------------------------------------------------------------|-----------------------------------------------------|--------------------------------------------------------|--|--|
| Item                                                             |                                                                                                                                                                                                                                                                                                                                                                                                                                                                                                                                                                                                                                                                                                                                                                                                                                                                                             | Description                                                                 |                                                     |                                                        |  |  |
| Site Address                                                     | 82 Hughes Avenue,<br>Ermington NSW                                                                                                                                                                                                                                                                                                                                                                                                                                                                                                                                                                                                                                                                                                                                                                                                                                                          | 30 Waratah Street,<br>Melrose Park NSW                                      | 32 Waratah Street,<br>Melrose Park NSW              | 112 Wharf Road<br>Melrose Park NSW                     |  |  |
| Legal Description                                                | Lot 3 in DP602080                                                                                                                                                                                                                                                                                                                                                                                                                                                                                                                                                                                                                                                                                                                                                                                                                                                                           | Lot 100 in DP853170                                                         | Lot 1 in DP519737                                   | Lot 1 in DP127049                                      |  |  |
| Current Zoning                                                   | IN1 – General Industrial                                                                                                                                                                                                                                                                                                                                                                                                                                                                                                                                                                                                                                                                                                                                                                                                                                                                    |                                                                             |                                                     |                                                        |  |  |
| Local<br>Government Area                                         | City of Parramatta                                                                                                                                                                                                                                                                                                                                                                                                                                                                                                                                                                                                                                                                                                                                                                                                                                                                          |                                                                             |                                                     |                                                        |  |  |
| Geographical<br>Coordinates<br>(Australian Map<br>Grid ((AMG))   | 33° 49'03" S 151° 03' 59"<br>E (centre of property)                                                                                                                                                                                                                                                                                                                                                                                                                                                                                                                                                                                                                                                                                                                                                                                                                                         | 33 <sup>0</sup> 48'57" S 151 <sup>0</sup> 04' 12"<br>E (centre of property) | 33° 48'58" S 151° 04' 18"<br>E (centre of property) | 33° 48'58" S 151° 04'<br>22" E (centre of<br>property) |  |  |
| Site Elevation<br>(metres<br>Australian height<br>datum (m AHD)) | Approximately 5-15 m<br>AHD                                                                                                                                                                                                                                                                                                                                                                                                                                                                                                                                                                                                                                                                                                                                                                                                                                                                 | Approximately 6-8 m AHD                                                     | Approximately 2-8 m AHD                             | Approximately 8-1 <b>5</b> m<br>AHD                    |  |  |
| Current Site<br>Occupier and Use                                 | GlaxoSmithKline (GSK)                                                                                                                                                                                                                                                                                                                                                                                                                                                                                                                                                                                                                                                                                                                                                                                                                                                                       | Multiple commercial units                                                   | Powerflo Solutions                                  | Eli Lilly Australia                                    |  |  |
| Surrounding<br>Land use                                          | <ul> <li>The land uses surrounding the site were:</li> <li>North – Melrose Park Public School, Hope Street, then the proposed "northern Precinct" comprising the former Reckitt Benckiser and Big Sister and current Pfizer sites, the "Payce Site", commercial/industria facilities and low-density residential dwellings.</li> <li>South – the Parramatta River, then Wentworth Point (open space) then residential and commercial/industrial properties.</li> <li>East – Wharf Road then low-density residential dwellings and Ryde Golf Course.</li> <li>West – Atkins Road, then low-density residential dwellings and George Kendall Riverside Park.</li> <li>It is noted that some commercial sites are present between the Holdmark West and Holdmark East properties This includes a freight warehouse (Neway Transport) and a wholesale bakery warehouse (Speedibake).</li> </ul> |                                                                             |                                                     |                                                        |  |  |
| Topography                                                       | The local topography gene                                                                                                                                                                                                                                                                                                                                                                                                                                                                                                                                                                                                                                                                                                                                                                                                                                                                   | erally slopes to the south in the                                           | ne direction of Parramatta Ri                       | ver.                                                   |  |  |
| Hydrology                                                        | During the site inspection works, no surface water was observed within the site boundary.  The nearest off-site surface water body is Parramatta River, which is present south of the site. Archer Creek is present to the east of the site, which is inferred to flow south to discharge into Paramatta River.  During periods of rainfall, infiltration in unpaved areas will occur at a rate relative to the permeability of surface soils. In areas of pavement and buildings it is anticipated that rainfall runoff will flow towards stormwater drains within the site boundary or located within the kerb lines. During periods of heavy rainfall it is expected that excess surface waters not captured by stormwater infrastructure would run directly into the Parramatta River.                                                                                                  |                                                                             |                                                     |                                                        |  |  |