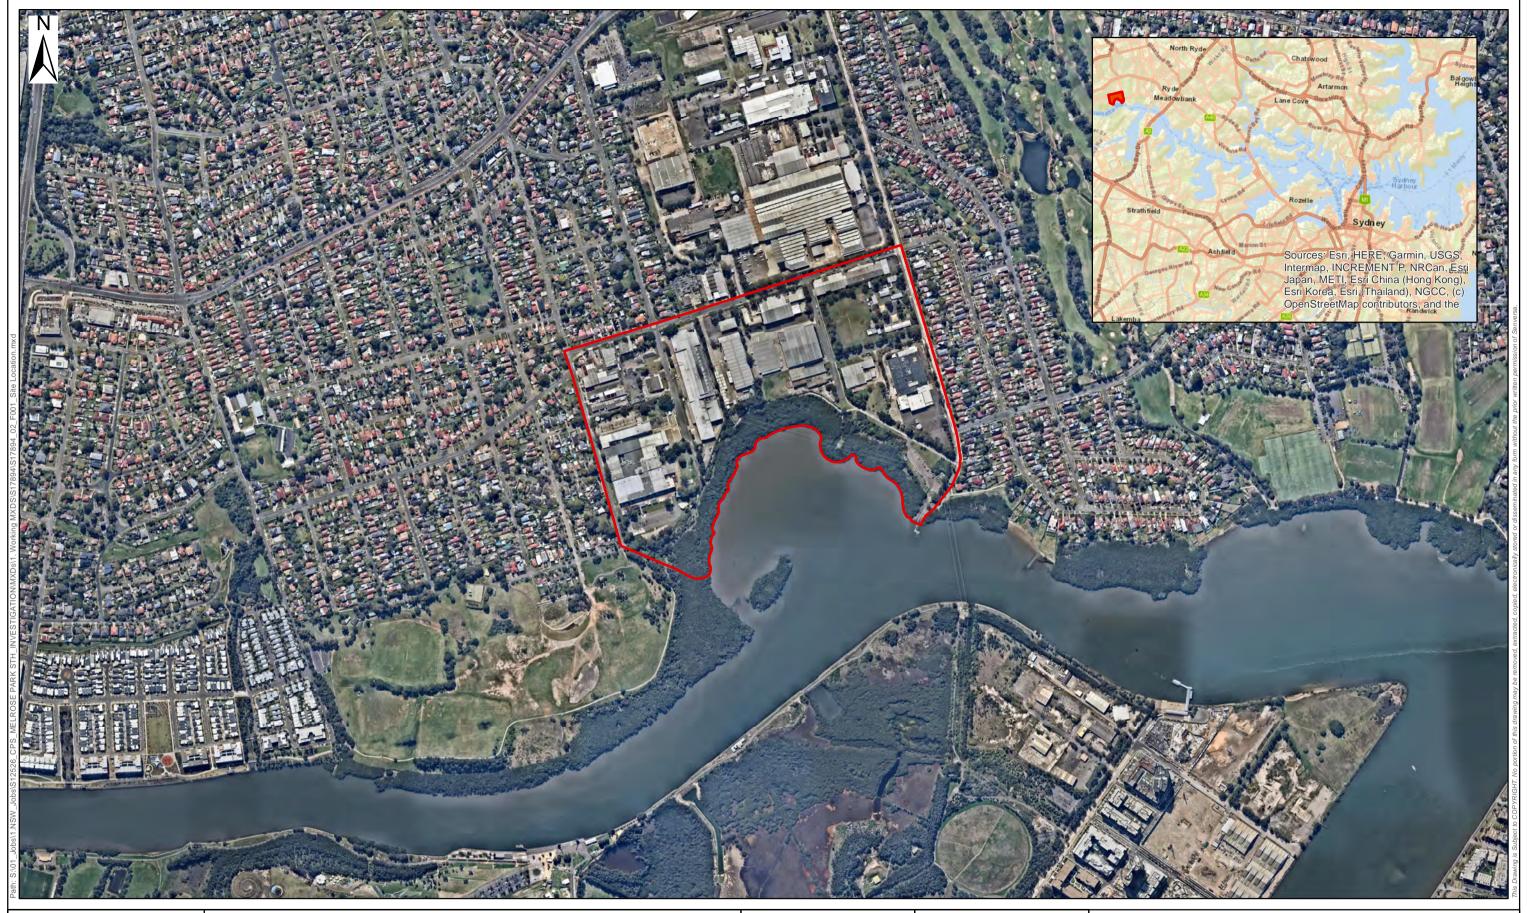

The site location is shown on Figure 1 and the boundaries of each property are shown on Figure 2. Some key site features are illustrated on Figure 3 and Figure 4.

Previous desktop assessments have been undertaken at each of the properties during earlier planning stages and a detailed site investigation was undertaken for the Holdmark West property (prior to Holdmark purchase) for divestment purposes.

The site location is shown on Figure 1 and the boundaries of each property on Figure 2. Some key site features are illustrated on Figure 3 and Figure 4.

Previous desktop assessments have been undertaken at each of the properties during earlier planning stages and a limited detailed site investigation (DSI) was undertaken for the Holdmark West property (prior to Holdmark purchase) for divestment purposes.