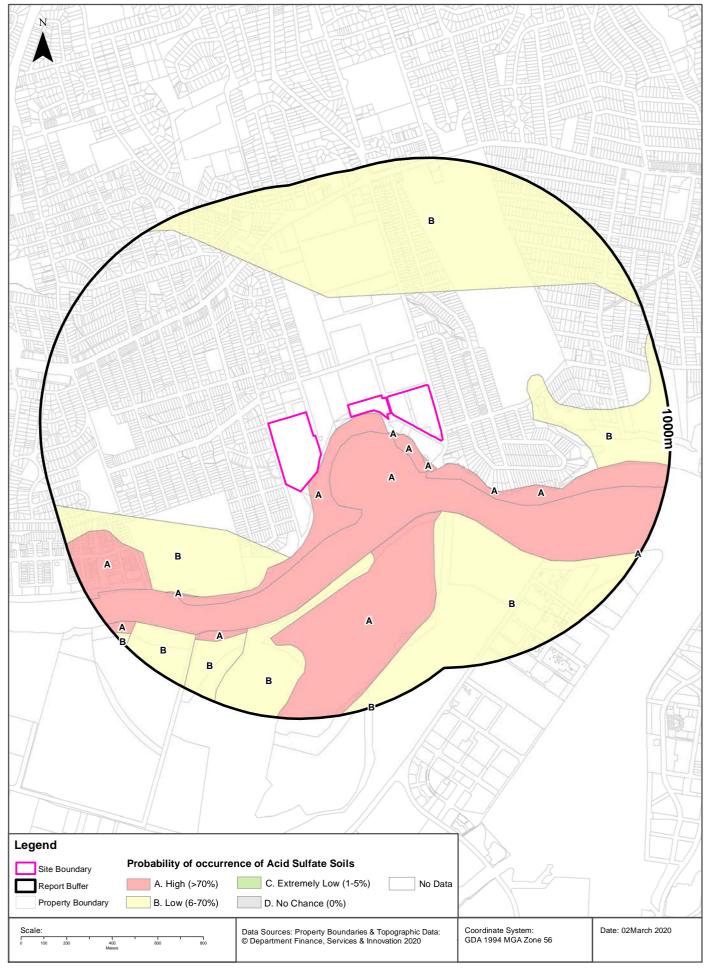

## 2.0 **Site Description and Site Setting**

The site identification information is presented within the table below:

| -                                                                |                                                                                                                                                                                                                                                                                                                                                                                                                                                                                                                                                                                                                                                                                                                                                                                                                                                                                             |                                                                             |                                                     |                                                        |  |  |
|------------------------------------------------------------------|---------------------------------------------------------------------------------------------------------------------------------------------------------------------------------------------------------------------------------------------------------------------------------------------------------------------------------------------------------------------------------------------------------------------------------------------------------------------------------------------------------------------------------------------------------------------------------------------------------------------------------------------------------------------------------------------------------------------------------------------------------------------------------------------------------------------------------------------------------------------------------------------|-----------------------------------------------------------------------------|-----------------------------------------------------|--------------------------------------------------------|--|--|
| Item                                                             |                                                                                                                                                                                                                                                                                                                                                                                                                                                                                                                                                                                                                                                                                                                                                                                                                                                                                             | Description                                                                 |                                                     |                                                        |  |  |
| Site Address                                                     | 82 Hughes Avenue,<br>Ermington NSW                                                                                                                                                                                                                                                                                                                                                                                                                                                                                                                                                                                                                                                                                                                                                                                                                                                          | 30 Waratah Street,<br>Melrose Park NSW                                      | 32 Waratah Street,<br>Melrose Park NSW              | 112 Wharf Road<br>Melrose Park NSW                     |  |  |
| Legal Description                                                | Lot 3 in DP602080                                                                                                                                                                                                                                                                                                                                                                                                                                                                                                                                                                                                                                                                                                                                                                                                                                                                           | Lot 100 in DP853170                                                         | Lot 1 in DP519737                                   | Lot 1 in DP127049                                      |  |  |
| Current Zoning                                                   | IN1 – General Industrial                                                                                                                                                                                                                                                                                                                                                                                                                                                                                                                                                                                                                                                                                                                                                                                                                                                                    |                                                                             |                                                     |                                                        |  |  |
| Local<br>Government Area                                         | City of Parramatta                                                                                                                                                                                                                                                                                                                                                                                                                                                                                                                                                                                                                                                                                                                                                                                                                                                                          |                                                                             |                                                     |                                                        |  |  |
| Geographical<br>Coordinates<br>(Australian Map<br>Grid ((AMG))   | 33° 49'03" S 151° 03' 59"<br>E (centre of property)                                                                                                                                                                                                                                                                                                                                                                                                                                                                                                                                                                                                                                                                                                                                                                                                                                         | 33 <sup>0</sup> 48'57" S 151 <sup>0</sup> 04' 12"<br>E (centre of property) | 33° 48'58" S 151° 04' 18"<br>E (centre of property) | 33° 48'58" S 151° 04'<br>22" E (centre of<br>property) |  |  |
| Site Elevation<br>(metres<br>Australian height<br>datum (m AHD)) | Approximately 5-15 m<br>AHD                                                                                                                                                                                                                                                                                                                                                                                                                                                                                                                                                                                                                                                                                                                                                                                                                                                                 | Approximately 6-8 m AHD                                                     | Approximately 2-8 m AHD                             | Approximately 8-1 <b>5</b> m<br>AHD                    |  |  |
| Current Site<br>Occupier and Use                                 | GlaxoSmithKline (GSK)                                                                                                                                                                                                                                                                                                                                                                                                                                                                                                                                                                                                                                                                                                                                                                                                                                                                       | Multiple commercial units                                                   | Powerflo Solutions                                  | Eli Lilly Australia                                    |  |  |
| Surrounding<br>Land use                                          | <ul> <li>The land uses surrounding the site were:</li> <li>North – Melrose Park Public School, Hope Street, then the proposed "northern Precinct" comprising the former Reckitt Benckiser and Big Sister and current Pfizer sites, the "Payce Site", commercial/industria facilities and low-density residential dwellings.</li> <li>South – the Parramatta River, then Wentworth Point (open space) then residential and commercial/industrial properties.</li> <li>East – Wharf Road then low-density residential dwellings and Ryde Golf Course.</li> <li>West – Atkins Road, then low-density residential dwellings and George Kendall Riverside Park.</li> <li>It is noted that some commercial sites are present between the Holdmark West and Holdmark East properties This includes a freight warehouse (Neway Transport) and a wholesale bakery warehouse (Speedibake).</li> </ul> |                                                                             |                                                     |                                                        |  |  |
| Topography                                                       | The local topography gene                                                                                                                                                                                                                                                                                                                                                                                                                                                                                                                                                                                                                                                                                                                                                                                                                                                                   | erally slopes to the south in the                                           | ne direction of Parramatta Ri                       | ver.                                                   |  |  |
| Hydrology                                                        | During the site inspection works, no surface water was observed within the site boundary.  The nearest off-site surface water body is Parramatta River, which is present south of the site. Archer Creek is present to the east of the site, which is inferred to flow south to discharge into Paramatta River.  During periods of rainfall, infiltration in unpaved areas will occur at a rate relative to the permeability of surface soils. In areas of pavement and buildings it is anticipated that rainfall runoff will flow towards stormwater drains within the site boundary or located within the kerb lines. During periods of heavy rainfall it is expected that excess surface waters not captured by stormwater infrastructure would run directly into the Parramatta River.                                                                                                  |                                                                             |                                                     |                                                        |  |  |