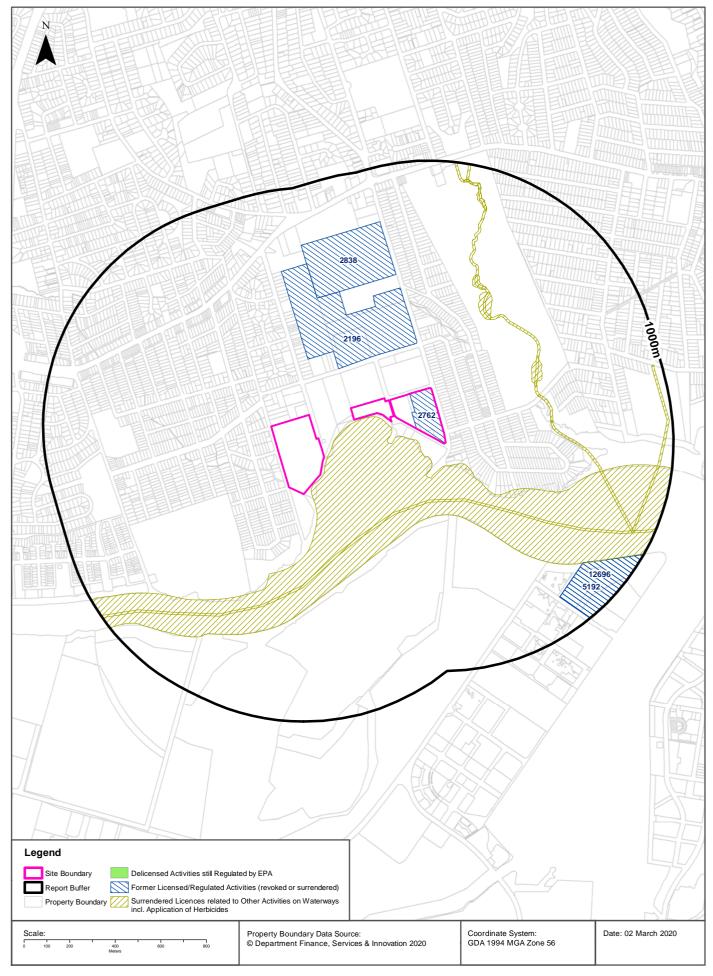

## **Former Licensed Activities**

A search of the NSW EPA record of former licensed activities under the *Protection of the Environment* Operations (POEO) Act 1997 was undertaken for the site and 1 km buffer area. The results are summarised below and provided in **Appendix A**.

| EPL#  | Organisation                                                                               | Address                             | Activity                                                                                                               | Distance from Site   |
|-------|--------------------------------------------------------------------------------------------|-------------------------------------|------------------------------------------------------------------------------------------------------------------------|----------------------|
| 2762  | Eli Lilly Australia Pty Ltd                                                                | 112 Wharf Road, West Ryde           | Chemical production and waste generation                                                                               | On-site              |
| 6630  | Sydney Weed and Pest Waterways throughout NSW Application of herbicides Management Pty Ltd |                                     | Application of herbicides                                                                                              | 4 m                  |
| 4653  | Luhrmann Environment<br>Management                                                         | Waterways throughout NSW            | Application of herbicides                                                                                              | 4 m                  |
| 4838  | Robert Orchard                                                                             | Various waterways throughout<br>NSW | Application of herbicides                                                                                              | 4 m                  |
| 5030  | treatment within the Local waters (at any time) – p                                        |                                     | Miscellaneous licensed discharge to waters (at any time) – pesticide application in areas requiring mosquito treatment | 4 m                  |
| 2196  | Reckitt Benckiser                                                                          | 44 Wharf Road, West Ryde            | Chemical production waste generation-<br>dangerous goods production                                                    | 181 m north          |
| 2838  | Pfizer Australia                                                                           | 38-42 Wharf Road, West Ryde         | Pharmaceutical and veterinary products production; hazardous industrial or group A waste generation and storage        | 505 m north          |
| 12696 | Homebush Bay<br>Recycling Centre                                                           | 3 Burroway Road, Homebush<br>Bay    | Recovery of general waste                                                                                              | 803 m south-<br>east |
| 12696 | Homebush Bay<br>Recycling Centre                                                           | 3 Burroway Road, Homebush<br>Bay    | Waste storage – other types of waste                                                                                   | 803 m south-<br>east |
| 5192  | Suez Recycling and<br>Recovery                                                             | 3 Burroway Road, Homebush<br>Bay    | Waste storage, transfer, separating and processing                                                                     | 803 m south-<br>east |