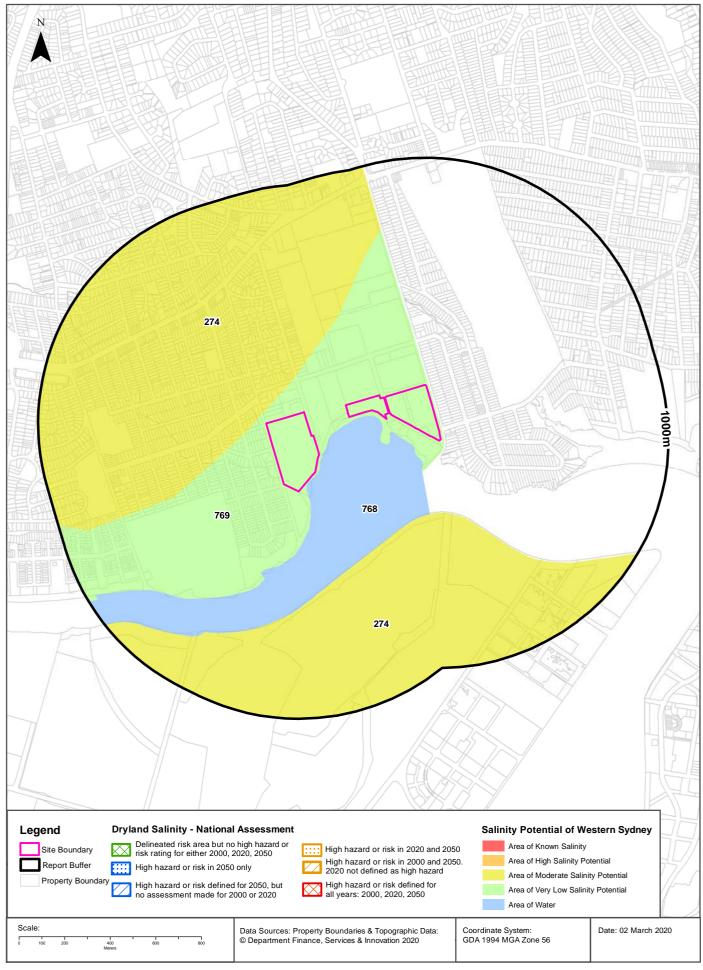

vecommons.org/licenses/by/4.0/

#### **Atlas of Australian Acid Sulfate Soils**





#### **Acid Sulfate Soils**

Waratah Street, Melrose Park, NSW 2114

#### **Atlas of Australian Acid Sulfate Soils**

Atlas of Australian Acid Sulfate Soil categories within the dataset buffer:

| Class | Description                                                | Distance |
|-------|------------------------------------------------------------|----------|
| A     | High Probability of occurrence. >70% chance of occurrence. | 0m       |
| В     | Low Probability of occurrence. 6-70% chance of occurrence. | 286m     |

Atlas of Australian Acid Sulfate Soils Data Source: CSIRO Creative Commons 3.0 © Commonwealth of Australia http://creativecommons.org/licenses/by/3.0/au/deed.en

#### **Dryland Salinity**





#### **Dryland Salinity**

Waratah Street, Melrose Park, NSW 2114

#### **Dryland Salinity - National Assessment**

Is there Dryland Salinity - National Assessment data onsite?

No

Is there Dryland Salinity - National Assessment data within the dataset buffer?

No

What Dryland Salinity assessments are given?

| Assessment 2000 | Assessment 2020 | Assessment 2050 | Distance | Direction |
|-----------------|-----------------|-----------------|----------|-----------|
| N/A             | N/A             | N/A             | N/A      | N/A       |

Dryland Salinity Data Source: National Land and Water Resources Audit

The Commonwealth and all suppliers of source data used to derive the maps of "Australia, Forecast Areas Containing Land of High Hazard or Risk of Dryland Salinity from 2000 to