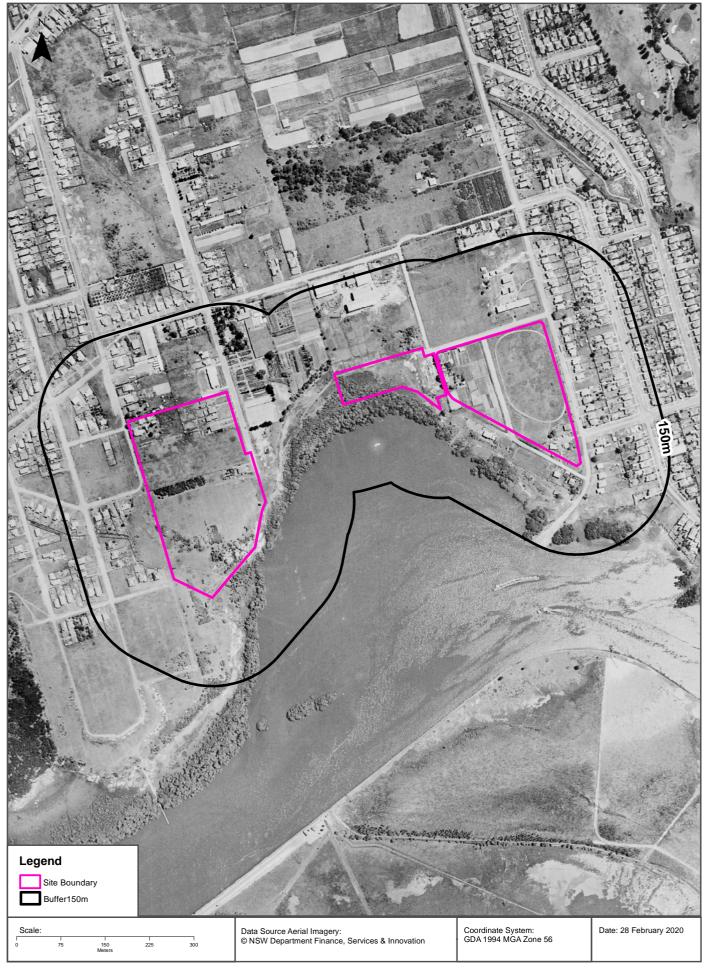

The site location is shown on Figure 1 and the boundaries of each property are shown on Figure 2. Some key site features are illustrated on Figure 3 and Figure 4.

Previous desktop assessments have been undertaken at each of the properties during earlier planning stages and a detailed site investigation was undertaken for the Holdmark West property (prior to Holdmark purchase) for divestment purposes.

The site location is shown on Figure 1 and the boundaries of each property on Figure 2. Some key site features are illustrated on Figure 3 and Figure 4.

Previous desktop assessments have been undertaken at each of the properties during earlier planning stages and a limited detailed site investigation (DSI) was undertaken for the Holdmark West property (prior to Holdmark purchase) for divestment purposes.