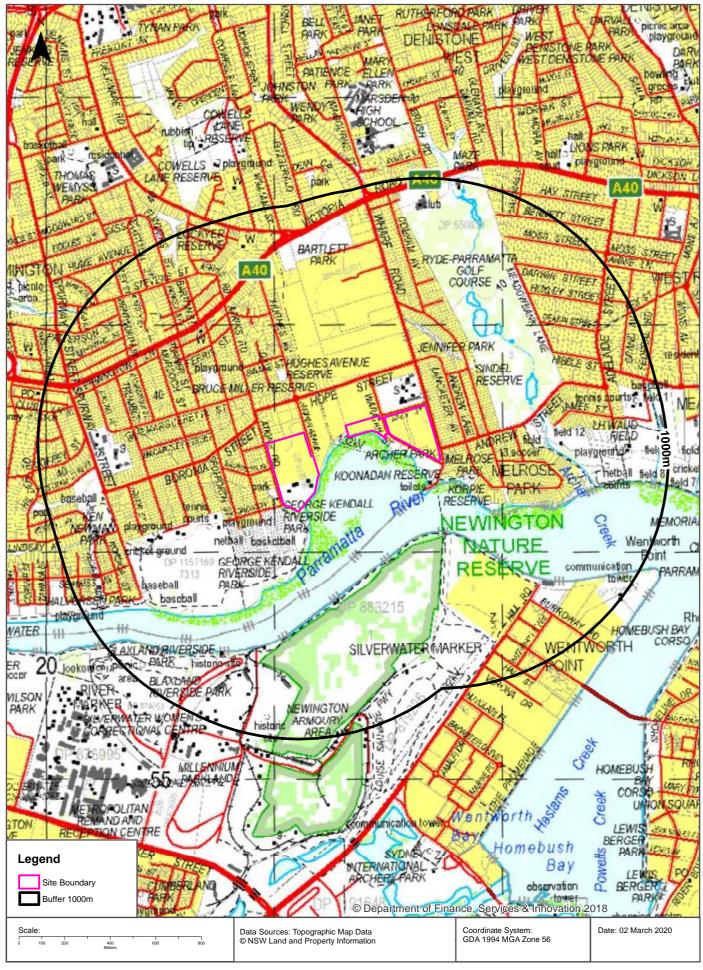

The site location is shown on Figure 1 and the boundaries of each property are shown on Figure 2. Some key site features are illustrated on Figure 3 and Figure 4.

Previous desktop assessments have been undertaken at each of the properties during earlier planning stages and a detailed site investigation was undertaken for the Holdmark West property (prior to Holdmark purchase) for divestment purposes.

The site location is shown on Figure 1 and the boundaries of each property on Figure 2. Some key site features are illustrated on Figure 3 and Figure 4.

Previous desktop assessments have been undertaken at each of the properties during earlier planning stages and a limited detailed site investigation (DSI) was undertaken for the Holdmark West property (prior to Holdmark purchase) for divestment purposes.