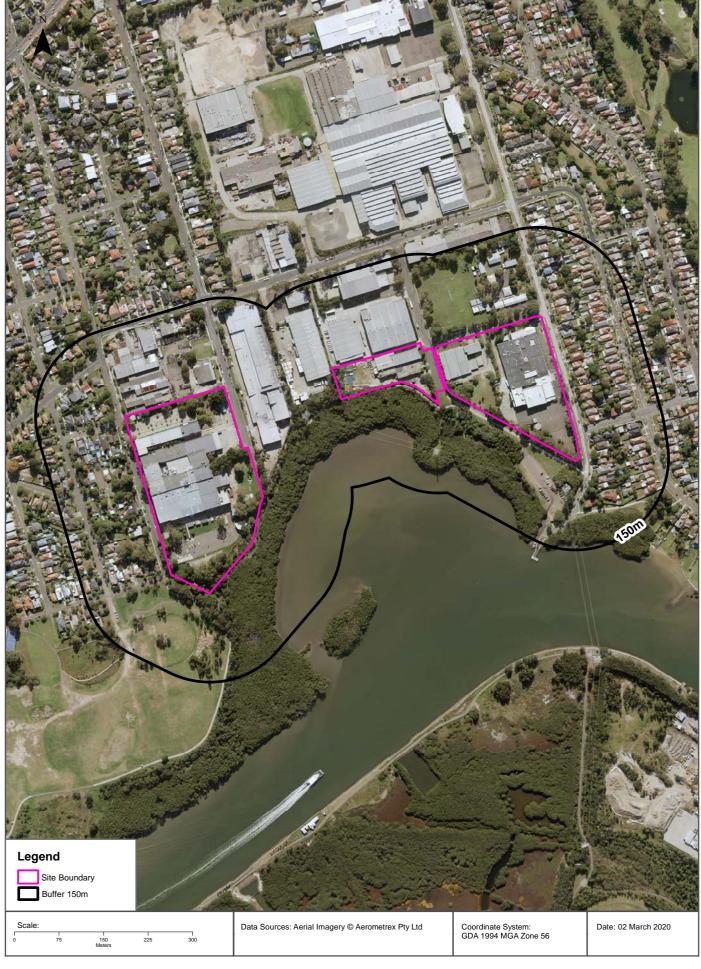

The site location is shown on Figure 1 and the boundaries of each property are shown on Figure 2. Some key site features are illustrated on Figure 3 and Figure 4.

Previous desktop assessments have been undertaken at each of the properties during earlier planning stages and a detailed site investigation was undertaken for the Holdmark West property (prior to Holdmark purchase) for divestment purposes.

The site location is shown on Figure 1 and the boundaries of each property on Figure 2. Some key site features are illustrated on Figure 3 and Figure 4.

Previous desktop assessments have been undertaken at each of the properties during earlier planning stages and a limited detailed site investigation (DSI) was undertaken for the Holdmark West property (prior to Holdmark purchase) for divestment purposes.

Selected photographs from the walkover are provided in **Appendix C**.