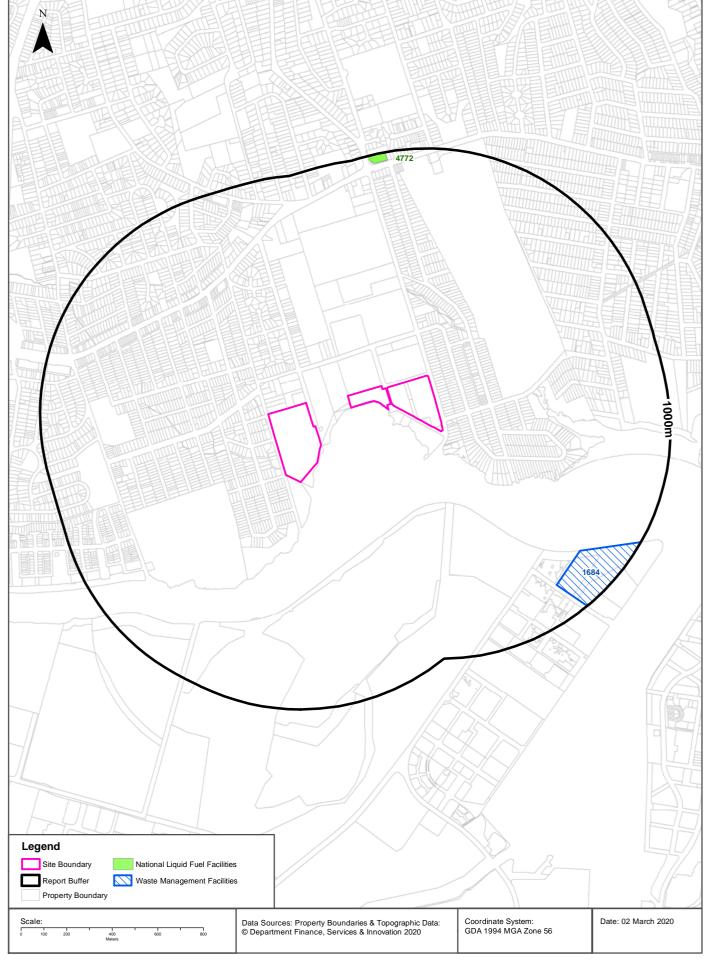

#### 3.4 **Waste Management and Liquid Fuel Facilities**

A search of the National Waste Management Site Database and National Liquid Fuel Facilities on Geoscience Australia returned two results within 1 km of the site:

| Name                          | Address            | Suburb       | Class          | Operational<br>Status | Distance | Direction  |
|-------------------------------|--------------------|--------------|----------------|-----------------------|----------|------------|
| Unknown<br>Facility           | 3 Burroway Road    | Homebush Bay | Reprocessing   | Operational           | 803 m    | South-east |
| BP<br>Express<br>West<br>Ryde | 1233 Victoria Road | West Ryde    | Petrol Station | Operational           | 961 m    | North      |