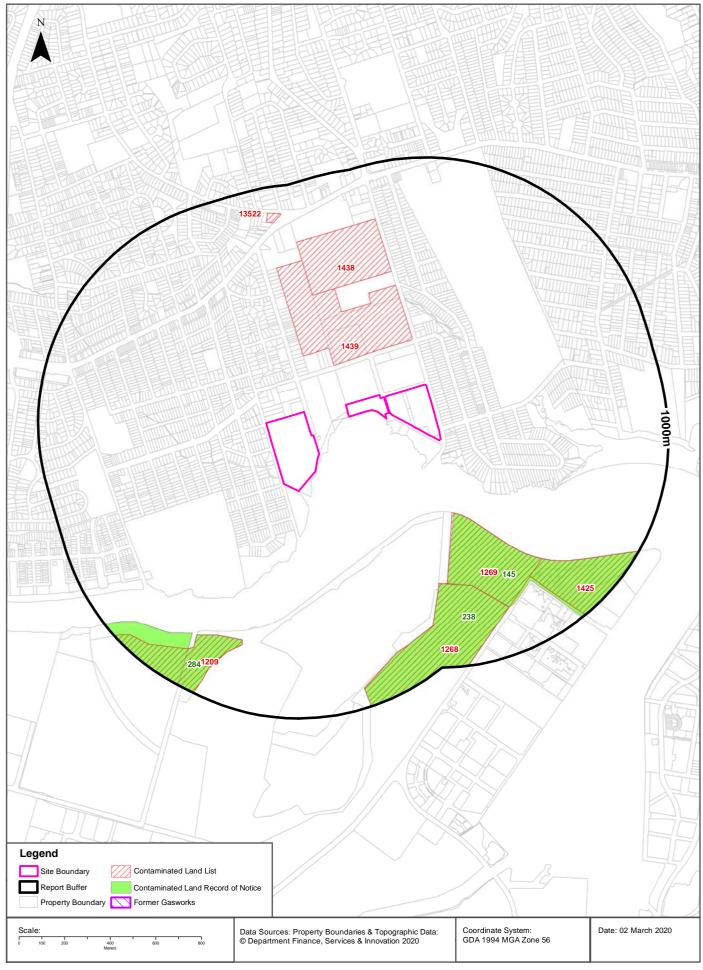

#### **NSW EPA Contaminated Land Search** 3.3

A search of the NSW EPA contaminated land database undertaken for the site and 1 km surrounding buffer area (area within the stated distance of the site) is provided in Appendix A and indicated the following sites have been notified to NSW EPA:

| Site                           | Address                     | Suburb                 | Activity          | Management<br>Class                                                                    | Distance | Direction  | Records<br>of<br>Notice      |
|--------------------------------|-----------------------------|------------------------|-------------------|----------------------------------------------------------------------------------------|----------|------------|------------------------------|
| Reckitt<br>Benckiser           | 44 Wharf Road               | West Ryde              | Chemical Industry | Regulation under<br>Contaminated<br>Land Management<br>(CLM) Act not<br>required       | 181 m    | North      | N/A                          |
| RMS<br>Western<br>Precinct     | 14A-14E and 16<br>Hill Road | Sydney<br>Olympic Park | Other Petroleum   | Regulation under<br>CLM Act not<br>required                                            | 322 m    | South east | N/A                          |
| Pfizer<br>Australia<br>Pty Ltd | 38-42 Wharf<br>Road         | West Ryde              | Chemical Industry | Regulation under<br>CLM Act not<br>required                                            | 505 m    | North      | N/A                          |
| Woo-la-ra<br>Landfill          | Hill Road                   | Sydney<br>Olympic Park | Landfill          | Ongoing<br>maintenance<br>required to<br>manage residual<br>contamination<br>(CLM Act) | 629 m    | South      | 1 current<br>and 4<br>former |
| RMS<br>Eastern<br>Precinct     | 3-7 Burroway<br>Road        | Wentworth<br>Point     | Other Petroleum   | Regulation under<br>CLM Act not<br>required                                            | 688 m    | South-east | N/A                          |
| Blaxland<br>Common<br>Landfill | Jamieson Street             | Sydney<br>Olympic Park | Landfill          | Ongoing<br>maintenance<br>required to<br>manage residual<br>contamination<br>(CLM Act) | 701 m    | South-west | 1 current<br>and 3<br>former |
| Blue Star<br>Ermington         | 700 Victoria<br>Road        | Ermington              | Service Station   | Regulation under<br>CLM Act not<br>required                                            | 843 m    | North      | N/A                          |

In addition to the above reported sites, the Homebush Bay General Area located 342 m south of the site is recorded as having two former notices recorded with the NSW EPA.