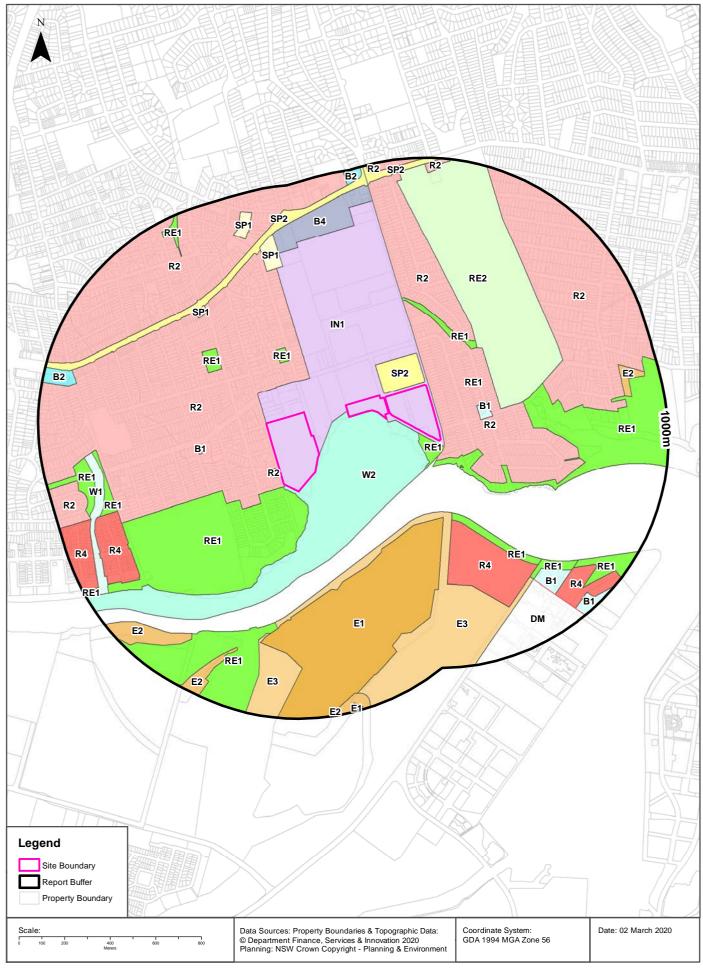

---------------------------------------------------------------------------|-------------------|----------------|------------------|--------------------------------------------------------------------------------------------------------------------|----------|-----------|
| 13044     | Sydney Olympic Park | State Environmental<br>Planning Policy (State<br>Significant Precincts) 2005 | 31/08/2018        | 31/08/2018     |                  | State Environmental<br>Planning Policy (State<br>Significant Precincts)<br>Amendment (Sydney<br>Olympic Park) 2017 | 313m     | South     |

State Environment Planning Policy Data Source: NSW Crown Copyright - Planning & Environment Creative Commons 4.0 © Commonwealth of Australia https://creativecommons.org/licenses/by/4.0/

# **EPI Planning Zones**





# **Environmental Planning Instrument**

Waratah Street, Melrose Park, NSW 2114

# **Land Zoning**

What EPI Land Zones exist within the dataset buffer?

| Zone | Description                 | Purpose                      | EPI Name                                                                        | Published<br>Date | Commenced Date | Currency<br>Date | Amendment                                                                                                                       | Distance | Direction     |
|------|-----------------------------|------------------------------|---------------------------------------------------------------------------------|-------------------|----------------|------------------|------------------------------------------------------------------------