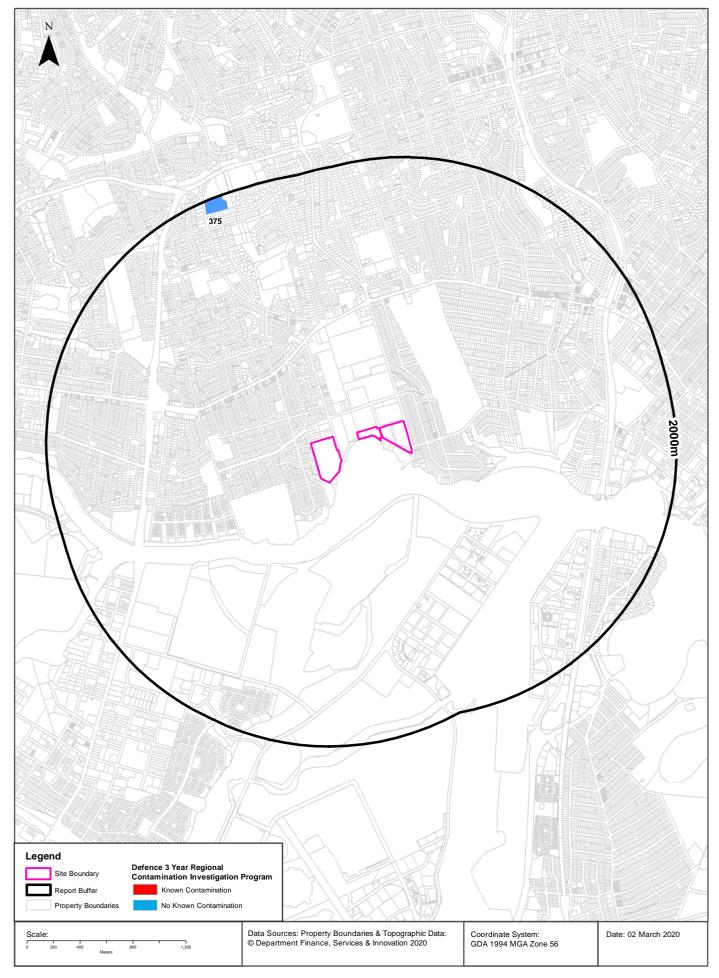

#### 3.5 **PFAS Investigation and Management Programs**

There are no current per- and polyfluoroalkyl substance (PFAS) investigation or management sites within 1 km of the site. One site has been previously assessed as part of the Defence three-year regional contamination investigation program:

| Name                       | Address     | Known<br>Contamination | Distance | Direction  |
|----------------------------|-------------|------------------------|----------|------------|
| Timor Barracks –<br>Dundas | Dundas, NSW | No                     | 887 m    | North west |