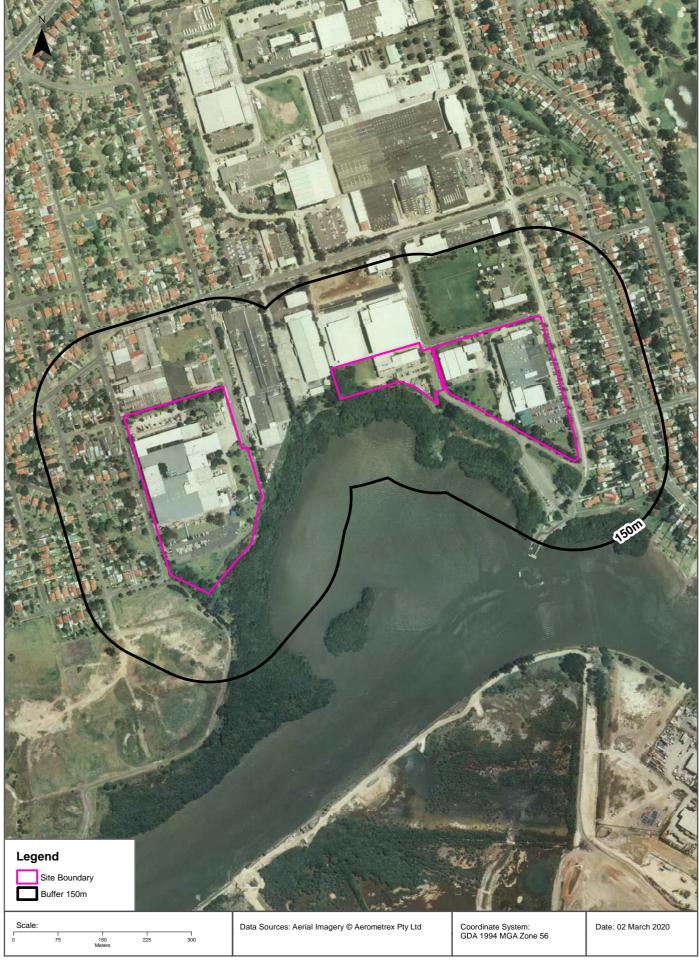

## **Figures**

Figure 1: Site Location Plan

Figure 2: Site Layout and Potential Sources of Contamination

Figure 3: Key Site Features – Melrose Park

Figure 4: Key Site Features – Ermington

Appendix A: Lotsearch Report

The site location is shown on Figure 1 and the boundaries of each property on Figure 2. Some key site features are illustrated on Figure 3 and Figure 4.

Previous desktop assessments have been undertaken at each of the properties during earlier planning stages and a limited detailed site investigation (DSI) was undertaken for the Holdmark West property (prior to Holdmark purchase) for divestment purposes.