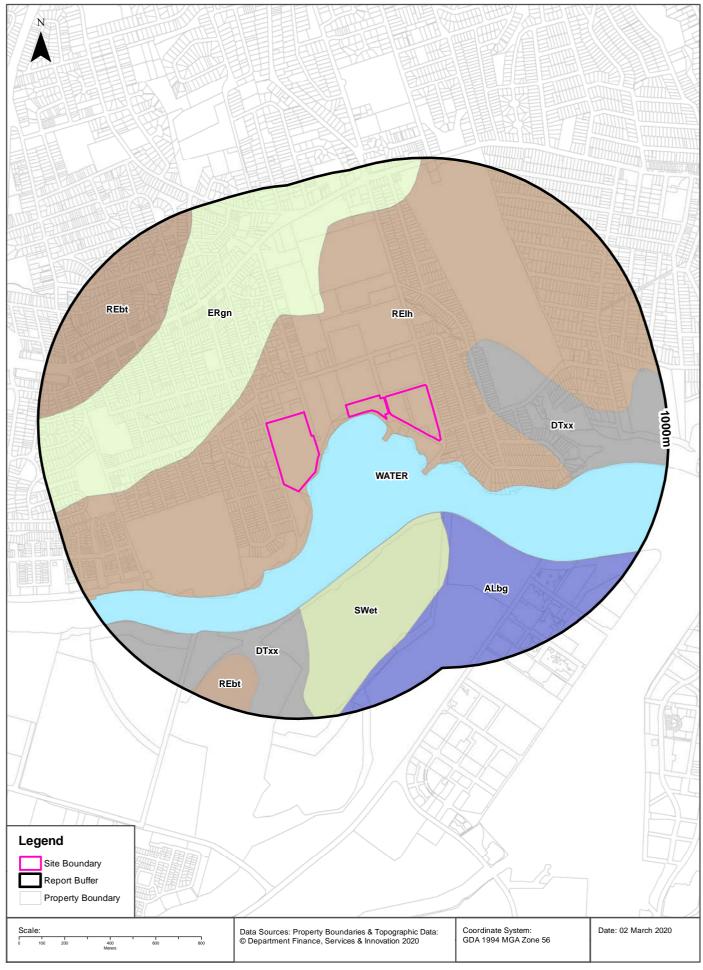

## 2.0 **Site Description and Site Setting**

The site identification information is presented within the table below:

| -                                                                |                                                                                                                                                                                                                                                                                                                                                                                                                                                                                                                                                                                                                                                                                                                                                                                                                                                                                             |                                                                             |                                                     |                                                        |  |  |
|------------------------------------------------------------------|---------------------------------------------------------------------------------------------------------------------------------------------------------------------------------------------------------------------------------------------------------------------------------------------------------------------------------------------------------------------------------------------------------------------------------------------------------------------------------------------------------------------------------------------------------------------------------------------------------------------------------------------------------------------------------------------------------------------------------------------------------------------------------------------------------------------------------------------------------------------------------------------|-----------------------------------------------------------------------------|-----------------------------------------------------|--------------------------------------------------------|--|--|
| Item                                                             |                                                                                                                                                                                                                                                                                                                                                                                                                                                                                                                                                                                                                                                                                                                                                                                                                                                                                             | Description                                                                 |                                                     |                                                        |  |  |
| Site Address                                                     | 82 Hughes Avenue,<br>Ermington NSW                                                                                                                                                                                                                                                                                                                                                                                                                                                                                                                                                                                                                                                                                                                                                                                                                                                          | 30 Waratah Street,<br>Melrose Park NSW                                      | 32 Waratah Street,<br>Melrose Park NSW              | 112 Wharf Road<br>Melrose Park NSW                     |  |  |
| Legal Description                                                | Lot 3 in DP602080                                                                                                                                                                                                                                                                                                                                                                                                                                                                                                                                                                                                                                                                                                                                                                                                                                                                           | Lot 100 in DP853170                                                         | Lot 1 in DP519737                                   | Lot 1 in DP127049                                      |  |  |
| Current Zoning                                                   | IN1 – General Industrial                                                                                                                                                                                                                                                                                                                                                                                                                                                                                                                                                                                                                                                                                                                                                                                                                                                                    |                                                                             |                                                     |                                                        |  |  |
| Local<br>Government Area                                         | City of Parramatta                                                                                                                                                                                                                                                                                                                                                                                                                                                                                                                                                                                                                                                                                                                                                                                                                                                                          |                                                                             |                                                     |                                                        |  |  |
| Geographical<br>Coordinates<br>(Australian Map<br>Grid ((AMG))   | 33° 49'03" S 151° 03' 59"<br>E (centre of property)                                                                                                                                                                                                                                                                                                                                                                                                                                                                                                                                                                                                                                                                                                                                                                                                                                         | 33 <sup>0</sup> 48'57" S 151 <sup>0</sup> 04' 12"<br>E (centre of property) | 33° 48'58" S 151° 04' 18"<br>E (centre of property) | 33° 48'58" S 151° 04'<br>22" E (centre of<br>property) |  |  |
| Site Elevation<br>(metres<br>Australian height<br>datum (m AHD)) | Approximately 5-15 m<br>AHD                                                                                                                                                                                                                                                                                                                                                                                                                                                                                                                                                                                                                                                                                                                                                                                                                                                                 | Approximately 6-8 m AHD                                                     | Approximately 2-8 m AHD                             | Approximately 8-1 <b>5</b> m<br>AHD                    |  |  |
| Current Site<br>Occupier and Use                                 | GlaxoSmithKline (GSK)                                                                                                                                                                                                                                                                                                                                                                                                                                                                                                                                                                                                                                                                                                                                                                                                                                                                       | Multiple commercial units                                                   | Powerflo Solutions                                  | Eli Lilly Australia                                    |  |  |
| Surrounding<br>Land use                                          | <ul> <li>The land uses surrounding the site were:</li> <li>North – Melrose Park Public School, Hope Street, then the proposed "northern Precinct" comprising the former Reckitt Benckiser and Big Sister and current Pfizer sites, the "Payce Site", commercial/industria facilities and low-density residential dwellings.</li> <li>South – the Parramatta River, then Wentworth Point (open space) then residential and commercial/industrial properties.</li> <li>East – Wharf Road then low-density residential dwellings and Ryde Golf Course.</li> <li>West – Atkins Road, then low-density residential dwellings and George Kendall Riverside Park.</li> <li>It is noted that some commercial sites are present between the Holdmark West and Holdmark East properties This includes a freight warehouse (Neway Transport) and a wholesale bakery warehouse (Speedibake).</li> </ul> |                                                                             |                                                     |                                                        |  |  |
| Topography                                                       | The local topography gene                                                                                                                                                                                                                                                                                                                                                                                                                                                                                                                                                                                                                                                                                                                                                                                                                                                                   | erally slopes to the south in the                                           | ne direction of Parramatta Ri                       | ver.                                                   |  |  |
| Hydrology                                                        | During the site inspection works, no surface water was observed within the site boundary.  The nearest off-site surface water body is Parramatta River, which is present south of the site. Archer Creek is present to the east of the site, which is inferred to flow south to discharge into Paramatta River.  During periods of rainfall, infiltration in unpaved areas will occur at a rate relative to the permeability of surface soils. In areas of pavement and buildings it is anticipated that rainfall runoff will flow towards stormwater drains within the site boundary or located within the kerb lines. During periods of heavy rainfall it is expected that excess surface waters not captured by stormwater infrastructure would run directly into the Parramatta River.                                                                                                  |                                                                             |                                                     |                                                        |  |  |