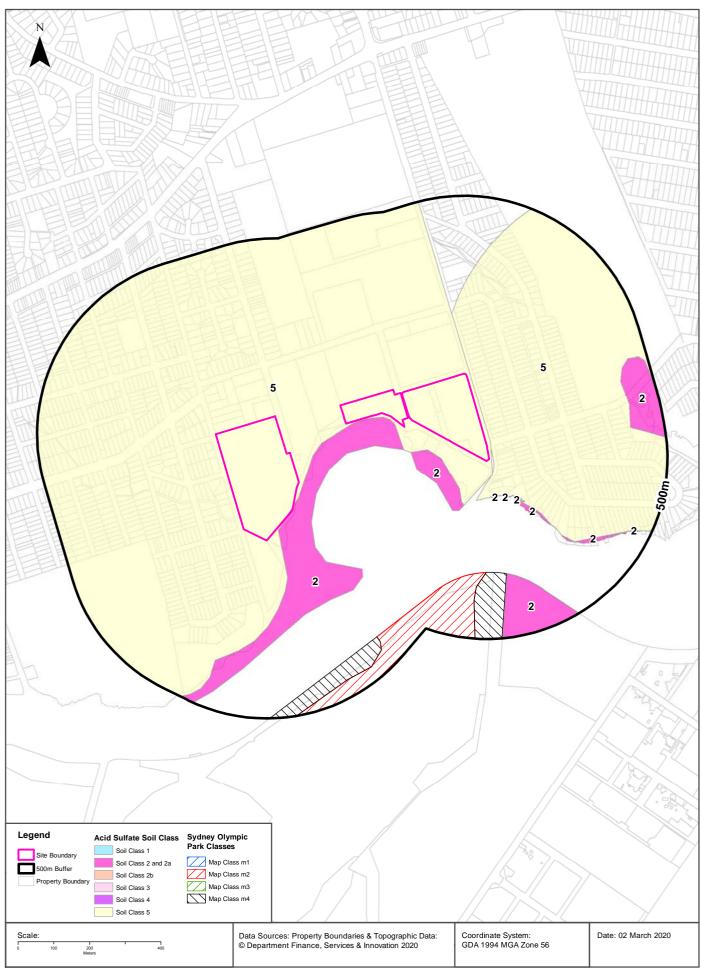

## 2.0 **Site Description and Site Setting**

The site identification information is presented within the table below:

| -                                                                |                                                                                                                                                                                                                                                                                                                                                                                                                                                                                                                                                                                                                                                                                                                                                                                                                                                                                             |                                                                             |                                                     |                                                        |  |  |
|------------------------------------------------------------------|---------------------------------------------------------------------------------------------------------------------------------------------------------------------------------------------------------------------------------------------------------------------------------------------------------------------------------------------------------------------------------------------------------------------------------------------------------------------------------------------------------------------------------------------------------------------------------------------------------------------------------------------------------------------------------------------------------------------------------------------------------------------------------------------------------------------------------------------------------------------------------------------|-----------------------------------------------------------------------------|-----------------------------------------------------|--------------------------------------------------------|--|--|
| Item                                                             |                                                                                                                                                                                                                                                                                                                                                                                                                                                                                                                                                                                                                                                                                                                                                                                                                                                                                             | Description                                                                 |                                                     |                                                        |  |  |
| Site Address                                                     | 82 Hughes Avenue,<br>Ermington NSW                                                                                                                                                                                                                                                                                                                                                                                                                                                                                                                                                                                                                                                                                                                                                                                                                                                          | 30 Waratah Street,<br>Melrose Park NSW                                      | 32 Waratah Street,<br>Melrose Park NSW              | 112 Wharf Road<br>Melrose Park NSW                     |  |  |
| Legal Description                                                | Lot 3 in DP602080                                                                                                                                                                                                                                                                                                                                                                                                                                                                                                                                                                                                                                                                                                                                                                                                                                                                           | Lot 100 in DP853170                                                         | Lot 1 in DP519737                                   | Lot 1 in DP127049                                      |  |  |
| Current Zoning                                                   | IN1 – General Industrial                                                                                                                                                                                                                                                                                                                                                                                                                                                                                                                                                                                                                                                                                                                                                                                                                                                                    |                                                                             |                                                     |                                                        |  |  |
| Local<br>Government Area                                         | City of Parramatta                                                                                                                                                                                                                                                                                                                                                                                                                                                                                                                                                                                                                                                                                                                                                                                                                                                                          |                                                                             |                                                     |                                                        |  |  |
| Geographical<br>Coordinates<br>(Australian Map<br>Grid ((AMG))   | 33° 49'03" S 151° 03' 59"<br>E (centre of property)                                                                                                                                                                                                                                                                                                                                                                                                                                                                                                                                                                                                                                                                                                                                                                                                                                         | 33 <sup>0</sup> 48'57" S 151 <sup>0</sup> 04' 12"<br>E (centre of property) | 33° 48'58" S 151° 04' 18"<br>E (centre of property) | 33° 48'58" S 151° 04'<br>22" E (centre of<br>property) |  |  |
| Site Elevation<br>(metres<br>Australian height<br>datum (m AHD)) | Approximately 5-15 m<br>AHD                                                                                                                                                                                                                                                                                                                                                                                                                                                                                                                                                                                                                                                                                                                                                                                                                                                                 | Approximately 6-8 m AHD                                                     | Approximately 2-8 m AHD                             | Approximately 8-1 <b>5</b> m<br>AHD                    |  |  |
| Current Site<br>Occupier and Use                                 | GlaxoSmithKline (GSK)                                                                                                                                                                                                                                                                                                                                                                                                                                                                                                                                                                                                                                                                                                                                                                                                                                                                       | Multiple commercial units                                                   | Powerflo Solutions                                  | Eli Lilly Australia                                    |  |  |
| Surrounding<br>Land use                                          | <ul> <li>The land uses surrounding the site were:</li> <li>North – Melrose Park Public School, Hope Street, then the proposed "northern Precinct" comprising the former Reckitt Benckiser and Big Sister and current Pfizer sites, the "Payce Site", commercial/industria facilities and low-density residential dwellings.</li> <li>South – the Parramatta River, then Wentworth Point (open space) then residential and commercial/industrial properties.</li> <li>East – Wharf Road then low-density residential dwellings and Ryde Golf Course.</li> <li>West – Atkins Road, then low-density residential dwellings and George Kendall Riverside Park.</li> <li>It is noted that some commercial sites are present between the Holdmark West and Holdmark East properties This includes a freight warehouse (Neway Transport) and a wholesale bakery warehouse (Speedibake).</li> </ul> |                                                                             |                                                     |                                                        |  |  |
| Topography                                                       | The local topography gene                                                                                                                                                                                                                                                                                                                                                                                                                                                                                                                                                                                                                                                                                                                                                                                                                                                                   | erally slopes to the south in the                                           | ne direction of Parramatta Ri                       | ver.                                                   |  |  |
| Hydrology                                                        | During the site inspection works, no surface water was observed within the site boundary.  The nearest off-site surface water body is Parramatta River, which is present south of the site. Archer Creek is present to the east of the site, which is inferred to flow south to discharge into Paramatta River.  During periods of rainfall, infiltration in unpaved areas will occur at a rate relative to the permeability of surface soils. In areas of pavement and buildings it is anticipated that rainfall runoff will flow towards stormwater drains within the site boundary or located within the kerb lines. During periods of heavy rainfall it is expected that excess surface waters not captured by stormwater infrastructure would run directly into the Parramatta River.                                                                                                  |                                                                             |                                                     |                                                        |  |  |