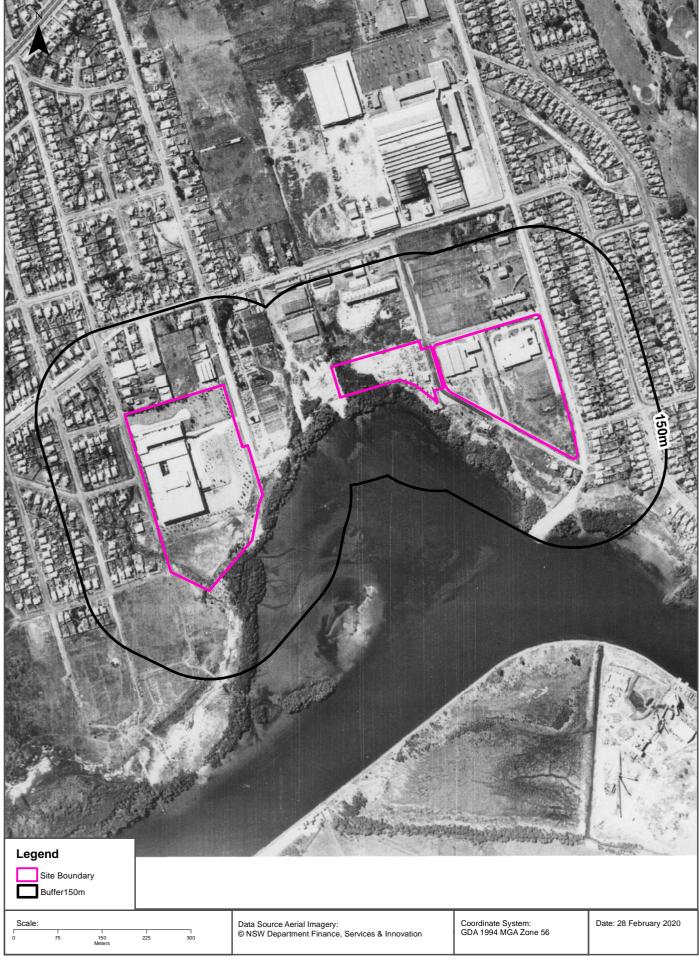

The site location is shown on Figure 1 and the boundaries of each property are shown on Figure 2. Some key site features are illustrated on Figure 3 and Figure 4.

Previous desktop assessments have been undertaken at each of the properties during earlier planning stages and a detailed site investigation was undertaken for the Holdmark West property (prior to Holdmark purchase) for divestment purposes.

The site location is shown on Figure 1 and the boundaries of each property on Figure 2. Some key site features are illustrated on Figure 3 and Figure 4.

Previous desktop assessments have been undertaken at each of the properties during earlier planning stages and a limited detailed site investigation (DSI) was undertaken for the Holdmark West property (prior to Holdmark purchase) for divestment purposes.