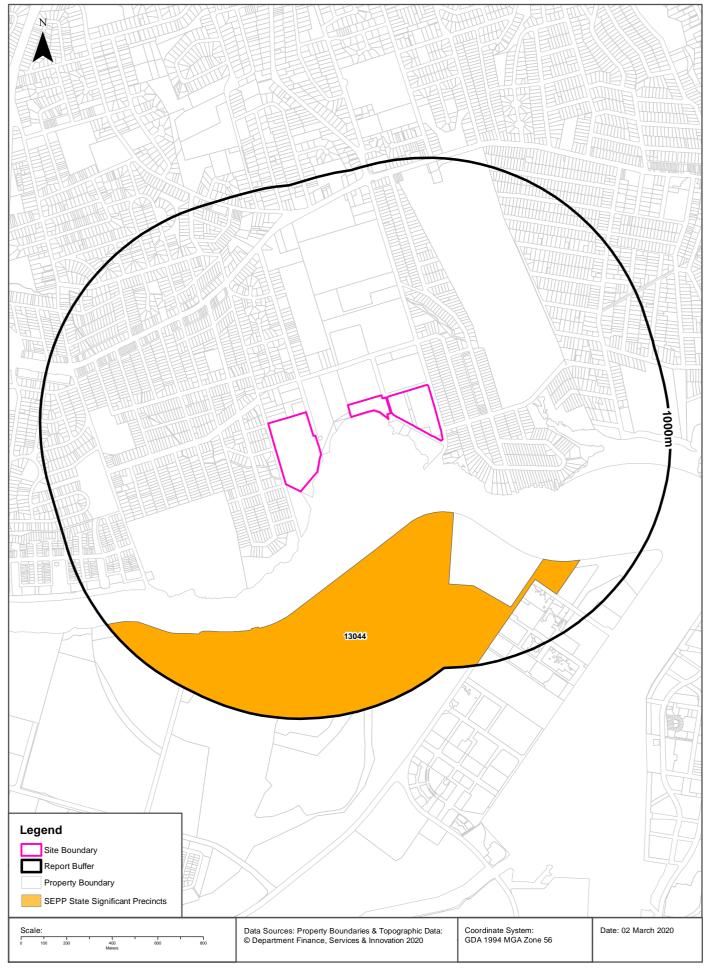

Environment and Heritage Creative Commons 3.0 © Commonwealth of Australia http://creativecommons.org/licenses/by/3.0/au/deed.en

# **Mining Subsidence Districts**

Waratah Street, Melrose Park, NSW 2114

# **Mining Subsidence Districts**

Mining Subsidence Districts within the dataset buffer:

| District                                                          | Distance | Direction |
|-------------------------------------------------------------------|----------|-----------|
| There are no Mining Subsidence Districts within the report buffer |          |           |

Mining Subsidence District Data Source: © Land and Property Information (2016)
Creative Commons 3.0 © Commonwealth of Australia http://creativecommons.org/licenses/by/3.0/au/deed.en

# **SEPP State Significant Precincts**





# **State Environmental Planning Policy**

Waratah Street, Melrose Park, NSW 2114

# **State Significant Precincts**

What SEPP State Significant Precincts exist within the dataset buffer?

| Map<br>Id | Precinct            | EPI Name                                                                     | Published<br>Date | Commenced Date | Currency<br>Date | Amendment                                                                                                          | Distance | Direction |
|-----------|---------------------|------------------------------------------------------------------------------|-------------------|----------------|------------------|--------------------------------------------------------------------------------------------------------------------|----------